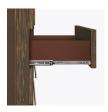

**Clothes Rod** 

Standard clothing rod ADA height of 48" from the floor.

**Drawers** 

Are constructed with both dowel and mechanical fasteners for additional strength. Ball bearing removable slides are extendable.