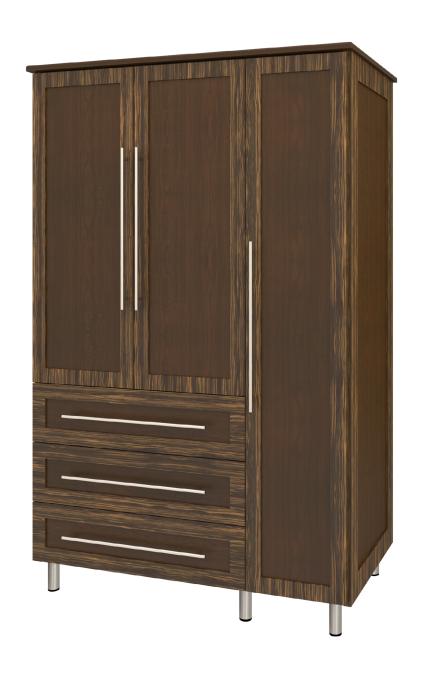

## tempe

Armoire Wardrobe 3 Drawers, 3 Doors

Contemporary Tempe Collection is stunning storage featuring dual-tone finishes and an overlay door and drawer design. The premium, oversized, steel hardware offers contemporary styling and easy-to-grab functionality and the dual-tones make this collection perfect for memory care giving the resident a visual boost.

Model: TEAW33R

**Chamfered Frames** 

The raised overlay on this collection is a contrasting finish and adds a classic style feature.

**Door Hinges** 

100° self-closing, kitchengrade Blum® Euro Hinges may be attached at provide a smooth motion.

**Clothes Rod** 

Standard clothing rod ADA height of 48" from the floor.

**Drawers** 

Are constructed with both dowel and mechanical fasteners for additional strength. Ball bearing removable slides are extendable.

**Aluminum Feet** 

Raised on rust proof aluminum feet to allow ease of cleaning beneath casegood.