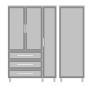

## tempe

Armoire Wardrobe 3 Drawers, 3 Doors

Contemporary Tempe Collection is stunning storage featuring dual-tone finishes and an overlay door and drawer design. The premium, oversized, steel hardware offers contemporary styling and easy-to-grab functionality and the dual-tones make this collection perfect for memory care giving the resident a visual boost.

Model: TEAW33R

## Statement of Line

TEAW33R 45.5W 23.75D 71H

6160 Peachtree Dunwoody Rd. Building C, Atlanta, GA 30328

1-877-MY-KWALU **kwalu.com** 