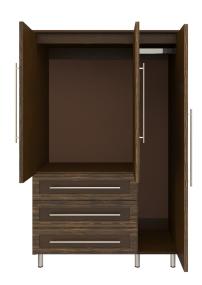

**Clothes Rod** 

Standard clothing rod ADA height of 48" from the floor.

**Drawers** 

Are constructed with both dowel and mechanical fasteners for additional strength. Ball bearing removable slides are extendable.