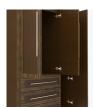

## tempe

Armoire Wardrobe 3 Drawers, 3 Doors

Contemporary Tempe Collection is stunning storage featuring dual-tone finishes and an overlay door and drawer design. The premium, oversized, steel hardware offers contemporary styling and easy-to-grab functionality and the dual-tones make this collection perfect for memory care giving the resident a visual boost.

Model: TEAW33R