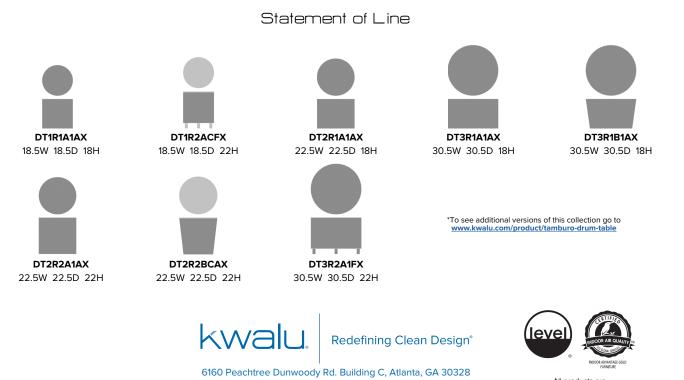

## Occasional Tables

Redefining Clean Design®

Kwalu's Tamburo Collection incorporates modern lines, giving a sleek and finished feel to these Italian-inspired drum and cube tables. The contemporary occasional tables can be used as coffee tables and/or side tables.

## **Durable Finish**

Kwalu's solid surface proprietary finish does not have any of the drawbacks of wood. The finish is moisture impervious, easy to clean and maintenancefree.

Corian®/ Hanex®/ Krion® Top Corian®/ Hanex®/ Krion® tops are available for Tamburo End Tables except size 30.5"W x 30.5"D x 22"H.

**Optional Kwalu Top** Available with a top made of Kwalu's proprietary material.

Features

Optional LegsBrushAluminumCylinderlegsareavailableandareoptionalonStraightbase only.straight

**Optional Tapered Style** Choose from 2 base styles – Tapered, which is optional and Straight.