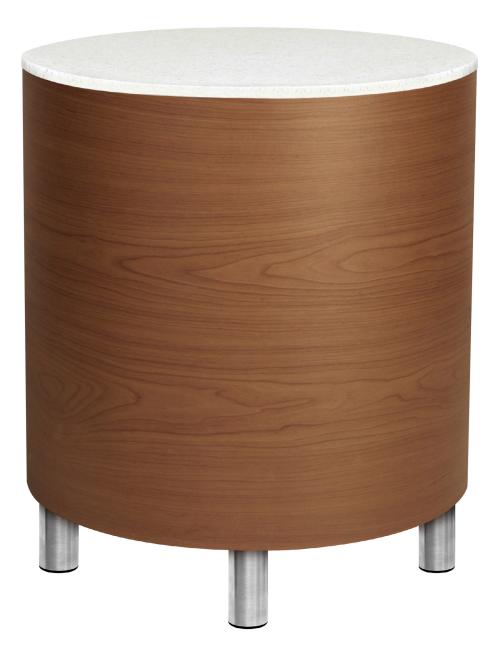

## Occasional Tables

Redefining Clean Design®

Kwalu's Tamburo Collection incorporates modern lines, giving a sleek and finished feel to these Italian-inspired drum and cube tables. The contemporary occasional tables can be used as coffee tables and/or side tables.

Model: DT1R2ACFX

## **Durable Finish**

Kwalu's solid surface proprietary finish does not have any of the drawbacks of wood. The finish is moisture impervious, easy to clean and maintenancefree.

Corian®/ Hanex®/ Krion® Top Corian®/ Hanex®/ Krion® tops are available for Tamburo End Tables except size 30.5"W x 30.5"D x 22"H.