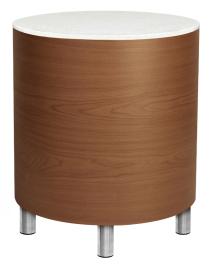

## Occasional Tables

Redefining Clean Design®

Kwalu's Tamburo Collection incorporates modern lines, giving a sleek and finished feel to these Italian-inspired drum and cube tables. The contemporary occasional tables can be used as coffee tables and/or side tables.

Model: DT1R2ACFX

## **Durable Finish**

Kwalu's solid surface proprietary finish does not have any of the drawbacks of wood. The finish is moisture impervious, easy to clean and maintenancefree.

Corian®/ Hanex®/ Krion® Top Corian®/ Hanex®/ Krion® tops are available for Tamburo End Tables except size 30.5"W x 30.5"D x 22"H.