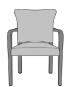

## symphony

Dining

Transitional in its styling, the Stacking collection combines classic elegance with unexpected durability and comes with a wide variety of designs and detailing options. These chairs nest three high.

**Optional Handgrip** Handgrip available and optional.

**Optional Upholstery** Style Choose from two optional upholstery styles - Showframe

or Fully Upholstered.

Features

Stacking Capability Stacks three chairs high for easy storage.