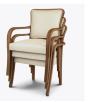

## symphony

Dining

Transitional in its styling, the Stacking collection combines classic elegance with unexpected durability and comes with a wide variety of designs and detailing options. These chairs nest three high.

**Optional Handgrip** Handgrip available and optional.

**Optional Upholstery** Style Choose from two optional upholstery styles - Showframe

or Fully Upholstered.

Features

Stacking Capability Stacks three chairs high for easy storage.