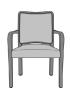

## symphony

Dining

Transitional in its styling, the Stacking collection combines classic elegance with unexpected durability and comes with a wide variety of designs and detailing options. These chairs nest three high.

Model: 31169

**Durable Finish** 

Kwalu's solid surface (1/8" thick) proprietary finish doesn't have any of the drawbacks of wood. The frames are moisture impervious, graffiti-resistant, easy to clean and maintenance-free.

**Optional Handgrip** Handgrip available and optional.

**Optional Upholstery** Style Choose from two optional upholstery styles - Showframe

or Fully Upholstered.

Features

Stacking Capability Stacks three chairs high for easy storage.