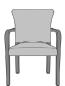

**Optional Handgrip** Handgrip available and optional.

**Optional Upholstery** Style Choose from two optional upholstery styles - Showframe

or Fully Upholstered.

Features

Stacking Capability Stacks three chairs high for easy storage.