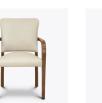

## symphony

Dining

Transitional in its styling, the Stacking collection combines classic elegance with unexpected durability and comes with a wide variety of designs and detailing options. These chairs nest three high.

**Optional Handgrip** Handgrip available and optional.

**Optional Upholstery** Style Choose from two optional upholstery styles - Showframe

or Fully Upholstered.

Features

Stacking Capability Stacks three chairs high for easy storage.