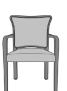

## symphony

Dining

Transitional in its styling, the Stacking collection combines classic elegance with unexpected durability and comes with a wide variety of designs and detailing options. These chairs nest three high.

Model: 31169

**Durable Finish** 

Kwalu's solid surface (1/8" thick) proprietary finish doesn't have any of the drawbacks of wood. The frames are moisture impervious, graffiti-resistant, easy to clean and maintenance-free.

**Optional Handgrip** Handgrip available and optional.

**Optional Upholstery** Style Choose from two optional upholstery styles - Showframe

or Fully Upholstered.

Features

Stacking Capability Stacks three chairs high for easy storage.