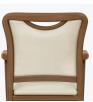

## symphony

Dining

Transitional in its styling, the Stacking collection combines classic elegance with unexpected durability and comes with a wide variety of designs and detailing options. These chairs nest three high.

**Optional Handgrip** Handgrip available and optional.

**Optional Upholstery** Style Choose from two optional upholstery styles - Showframe

or Fully Upholstered.

Features

Stacking Capability Stacks three chairs high for easy storage.