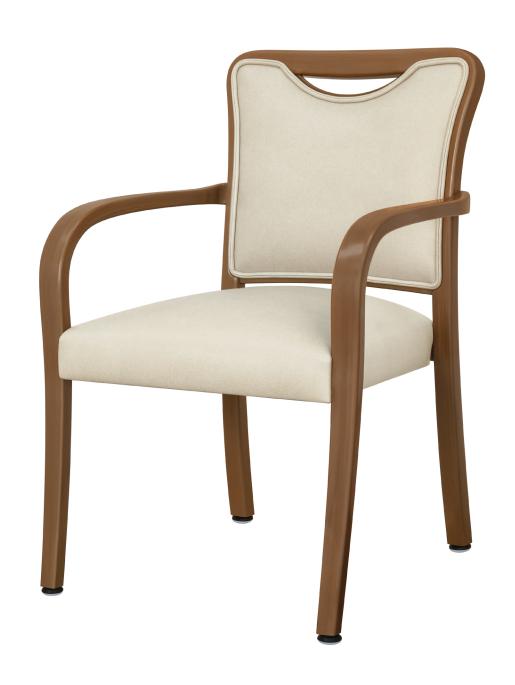

## symphony

Dining

Transitional in its styling, the Stacking collection combines classic elegance with unexpected durability and comes with a wide variety of designs and detailing options. These chairs nest three high.

Model: 31169

**Durable Finish** 

Kwalu's solid surface (1/8" thick) proprietary finish doesn't have any of the drawbacks of wood. The frames are moisture impervious, graffiti-resistant, easy to clean and maintenance-free.

**Optional Handgrip** Handgrip available and optional.

**Optional Upholstery** Style Choose from two optional upholstery styles - Showframe

or Fully Upholstered.

Features

Stacking Capability Stacks three chairs high for easy storage.