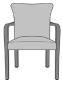

**Optional Handgrip** Handgrip available and optional.

**Optional Upholstery** Style Choose from two optional upholstery styles - Showframe

or Fully Upholstered.

Features

Stacking Capability Stacks three chairs high for easy storage.