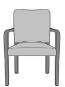

## symphony

Dining

Transitional in its styling, the Stacking collection combines classic elegance with unexpected durability and comes with a wide variety of designs and detailing options. These chairs nest three high.

Model: 31169

**Durable Finish** 

Kwalu's solid surface (1/8" thick) proprietary finish doesn't have any of the drawbacks of wood. The frames are moisture impervious, graffiti-resistant, easy to clean and maintenance-free.