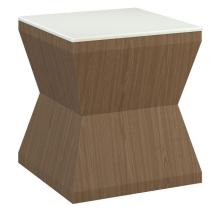

## Occasional Tables

The unique design of the Stresa Occasional Tables and the vertical grain detail make this collection a work of art. The Stresa collection includes end and coffee tables. The tables are available with a Kwalu fusion top or a solid surface top, which is optional.

Model: STRTBLA1

Durable Finish Kwalu's solid surface proprietary finish does not have any of the drawbacks of wood. The finish is moisture impervious, easy to clean and maintenancefree.

Corian®/ Hanex®/ Krion® Top Corian®/ Hanex®/ Krion® tops, .5" waterfall edged, are available.

**Optional Kwalu Top** Available with a top made of Kwalu's proprietary material.

Other Table StyleCollectionincludescoffee and end tables.