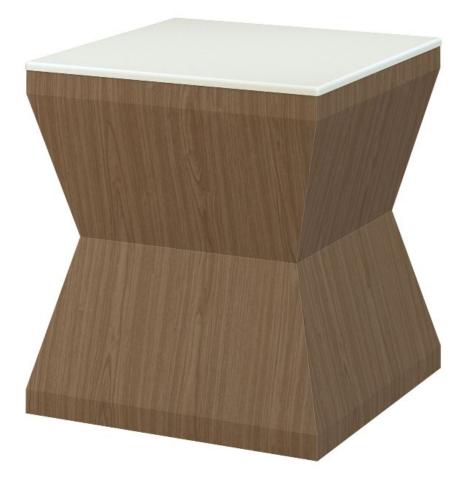

## Occasional Tables

The unique design of the Stresa Occasional Tables and the vertical grain detail make this collection a work of art. The Stresa collection includes end and coffee tables. The tables are available with a Kwalu fusion top or a solid surface top, which is optional.

Model: STRTBLA1

Durable Finish Kwalu's solid surface proprietary finish does not have any of the drawbacks of wood. The finish is moisture impervious, easy to clean and maintenancefree.

Corian®/ Hanex®/ Krion® Top Corian®/ Hanex®/ Krion® tops, .5" waterfall edged, are available.

**Optional Kwalu Top** Available with a top made of Kwalu's proprietary material.

Other Table StyleCollectionincludescoffee and end tables.