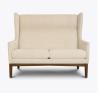

## Sortino Lounge

The Sortino Lounge is both inviting and dramatic. The contemporary design features a removable seat cushion, an angled inner back cushion and seat rails that angle to form an arch on the sides. The tall back with curved wings offers a private seating option and adds grand style to any room.

Model: SOR111

Durable Finish Kwalu's solid surface (½" thick) proprietary finish doesn't have any of the drawbacks of wood. The frames are moisture impervious, graffiti-resistant, easy to clean and maintenance-free.