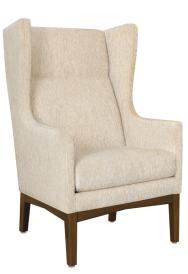

## Sortino Lounge

The Sortino Lounge is both inviting and dramatic. The contemporary design features a removable seat cushion, an angled inner back cushion and seat rails that angle to form an arch on the sides. The tall back with curved wings offers a private seating option and adds grand style to any room.

## Statement of Line

Features

**SOR111** 28.5W 31.5D 46H 25AH

55W 31.5D 46H 25AH

6160 Peachtree Dunwoody Rd. Building C, Atlanta, GA 30328 1-877-MY-KWALU **kwalu.com** 

All products are SCS Indoor Advantage Gold & LEVEL® certified SEATSORF0818