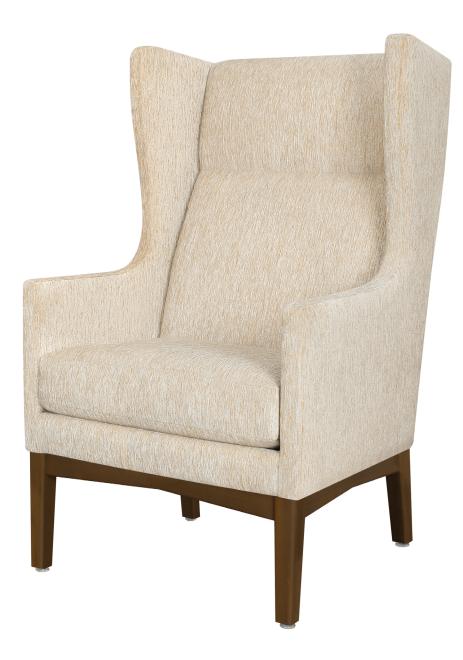

## Sortino Lounge

The Sortino Lounge is both inviting and dramatic. The contemporary design features a removable seat cushion, an angled inner back cushion and seat rails that angle to form an arch on the sides. The tall back with curved wings offers a private seating option and adds grand style to any room.

## Statement of Line

Features

**SOR111** 28.5W 31.5D 46H 25AH

55W 31.5D 46H 25AH

6160 Peachtree Dunwoody Rd. Building C, Atlanta, GA 30328 1-877-MY-KWALU **kwalu.com** 

All products are SCS Indoor Advantage Gold & LEVEL® certified SEATSORF0818