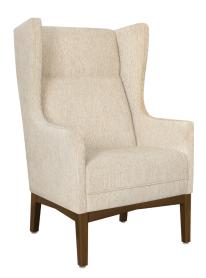

# sortino II

The Sortino II collection is both inviting and dramatic. The contemporary design features a solid single non-removable seat cushion, an angled inner back cushion and seat rails that angle to form an arch on the sides. The tall back with curved wings offers a private seating option and adds grand style to any room. This collection includes a lounge and a love seat.

# Statement of Line

**SORII111** 28.5W 31.5D 46H 25AH

**SORII211** 55W 31.5D 46H 25AH