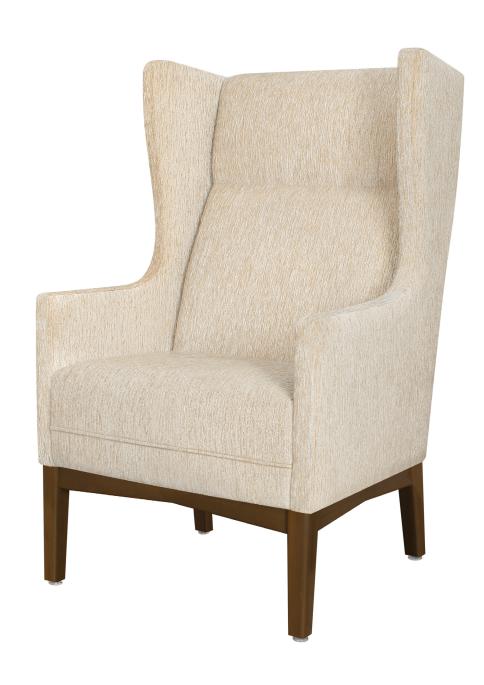

# sortino II

The Sortino II collection is both inviting and dramatic. The contemporary design features a solid single non-removable seat cushion, an angled inner back cushion and seat rails that angle to form an arch on the sides. The tall back with curved wings offers a private seating option and adds grand style to any room. This collection includes a lounge and a love seat.

# Statement of Line

**SORII111** 28.5W 31.5D 46H 25AH

**SORII211** 55W 31.5D 46H 25AH