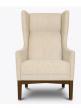

# sortino II

The Sortino II collection is both inviting and dramatic. The contemporary design features a solid single non-removable seat cushion, an angled inner back cushion and seat rails that angle to form an arch on the sides. The tall back with curved wings offers a private seating option and adds grand style to any room. This collection includes a lounge and a love seat.

Model: SORII111

# Statement of Line

**SORII111** 28.5W 31.5D 46H 25AH

**SORII211** 55W 31.5D 46H 25AH