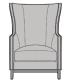

# solarino

Lounge

The Solarino is a magnificent wing back lounge chair with a sweeping high back, in double nail head trim that extends from the arms up to the wings and along the top of the back. This lounge chair features seam detailing inside the arms and on the inside and outside of the back. Piping is on the base and is a standard feature.