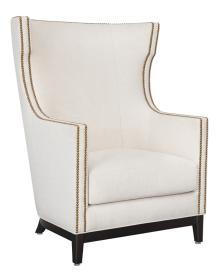

# solarino

Lounge

The Solarino is a magnificent wing back lounge chair with a sweeping high back, in double nail head trim that extends from the arms up to the wings and along the top of the back. This lounge chair features seam detailing inside the arms and on the inside and outside of the back. Piping is on the base and is a standard feature.

# Statement of Line

**SOL111** 33W 32D 44.5H 25AH