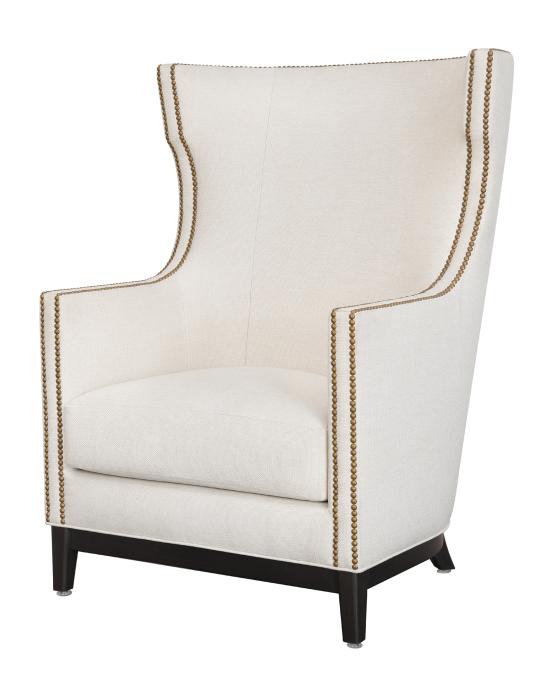

# solarino

Lounge

The Solarino is a magnificent wing back lounge chair with a sweeping high back, in double nail head trim that extends from the arms up to the wings and along the top of the back. This lounge chair features seam detailing inside the arms and on the inside and outside of the back. Piping is on the base and is a standard feature.

# Statement of Line

**SOL111** 33W 32D 44.5H 25AH