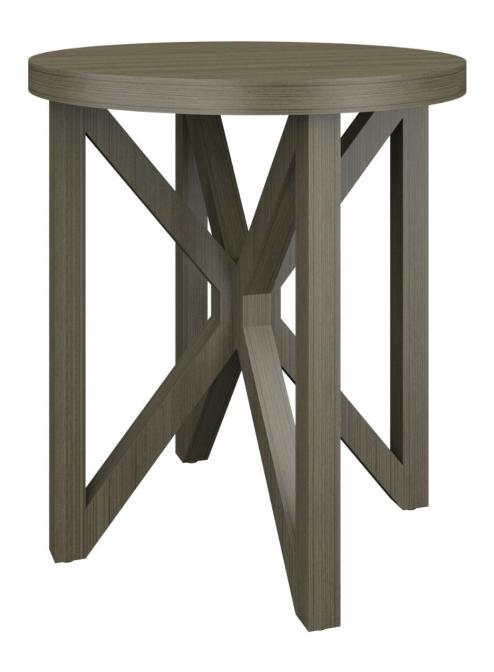

## Occasional Tables

The details of the Sicilia occasional table collection have a distinctive contemporary flare. The triangular shaped base appears to float in midair while providing a solid foundation for the round end or coffee table top. These are tables that start a conversation. Sicilia is a must-have collection.

Model: SIATBLA1