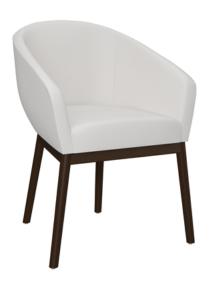

# sciara

Cafe

Inspired by mid-century design, the Sciara Café chair features a curvaceous back that create cascading arms. The chair has a concealed cleanout to eliminate a buildup of debris, a feature that has value in café or bistro environments. The Sciara Café is a standout on Kwalu's modern tapered legs.

Model: SCIA1111