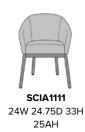

# sciara

Cafe

Inspired by mid-century design, the Sciara Café chair features a curvaceous back that create cascading arms. The chair has a concealed cleanout to eliminate a buildup of debris, a feature that has value in café or bistro environments. The Sciara Café is a standout on Kwalu's modern tapered legs.

Model: SCIA1111