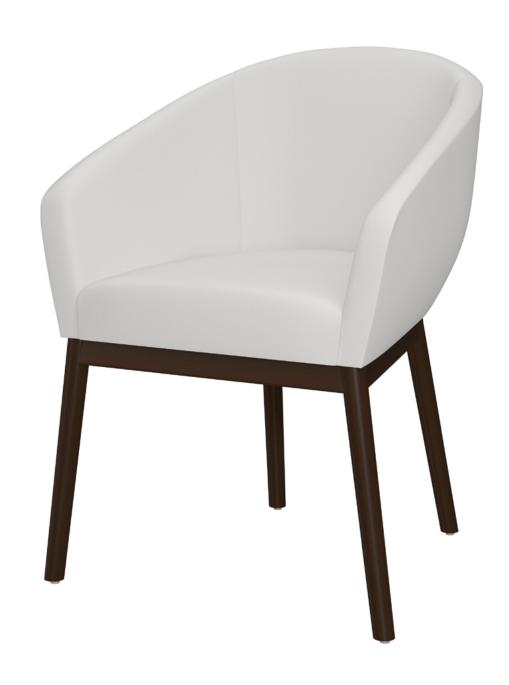

# sciara

Cafe

Inspired by mid-century design, the Sciara Café chair features a curvaceous back that create cascading arms. The chair has a concealed cleanout to eliminate a buildup of debris, a feature that has value in café or bistro environments. The Sciara Café is a standout on Kwalu's modern tapered legs.

Model: SCIA1111