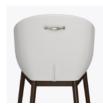

# sciara

Cafe

Inspired by mid-century design, the Sciara Café chair features a curvaceous back that create cascading arms. The chair has a concealed cleanout to eliminate a buildup of debris, a feature that has value in café or bistro environments. The Sciara Café is a standout on Kwalu's modern tapered legs.