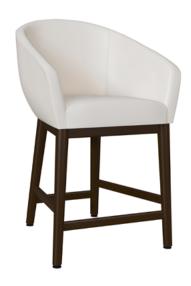

# sciara

Counter Stool

Inspired by mid-century design, the Sciara Counter Stool is a standout in a relaxed environment where people gather for a light meal, a drink and conversation. It features a curvaceous back and cascading arms. The stool has a concealed cleanout to eliminate a build-up of debris. It is a comfortable lounge like seat on Kwalu's modern tapered legs. The height of this stool assures a perfect fit at an eat-in kitchen counter.

# Statement of Line

24W 24.75D 44H 36AH

**SCIASTLC111** 24W 24.75D 38.5H 30.5AH