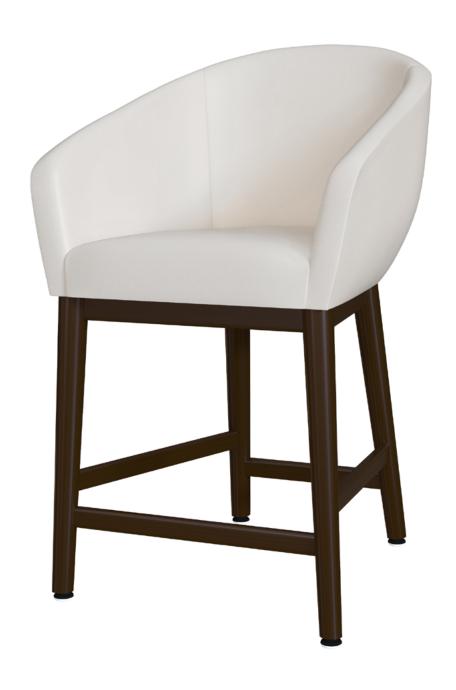

# sciara

Counter Stool

Inspired by mid-century design, the Sciara Counter Stool is a standout in a relaxed environment where people gather for a light meal, a drink and conversation. It features a curvaceous back and cascading arms. The stool has a concealed cleanout to eliminate a build-up of debris. It is a comfortable lounge like seat on Kwalu's modern tapered legs. The height of this stool assures a perfect fit at an eat-in kitchen counter.

# Statement of Line

24W 24.75D 44H 36AH

**SCIASTLC111** 24W 24.75D 38.5H 30.5AH