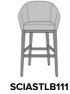

# sciara

Counter Stool

Inspired by mid-century design, the Sciara Counter Stool is a standout in a relaxed environment where people gather for a light meal, a drink and conversation. It features a curvaceous back and cascading arms. The stool has a concealed cleanout to eliminate a build-up of debris. It is a comfortable lounge like seat on Kwalu's modern tapered legs. The height of this stool assures a perfect fit at an eat-in kitchen counter.

# Statement of Line

24W 24.75D 44H 36AH

**SCIASTLC111** 24W 24.75D 38.5H 30.5AH