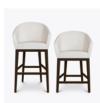

# sciara

Counter Stool

Inspired by mid-century design, the Sciara Counter Stool is a standout in a relaxed environment where people gather for a light meal, a drink and conversation. It features a curvaceous back and cascading arms. The stool has a concealed cleanout to eliminate a build-up of debris. It is a comfortable lounge like seat on Kwalu's modern tapered legs. The height of this stool assures a perfect fit at an eat-in kitchen counter.

Bar & Counter Height

Counter and bar heights available.

**Optional Back Handle** 

A back handle is available to assist in moving the chair and it is optional.

# Statement of Line

24W 24.75D 44H 36AH

**SCIASTLC111** 24W 24.75D 38.5H 30.5AH