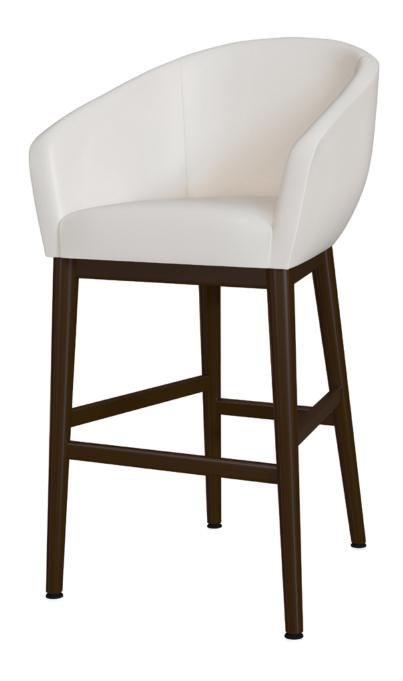

# sciara

Bar Stool

Inspired by mid-century design, the Sciara Bar Stool is a standout in a relaxed environment where people gather for a light meal, a drink and conversation. It features a curvaceous back and cascading arms. The stool has a concealed cleanout to eliminate a build-up of debris. It is a comfortable lounge like seat on Kwalu's modern tapered legs.

# Statement of Line

24W 24.75D 44H 36AH

**SCIASTLC111** 24W 24.75D 38.5H 30.5AH