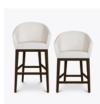

# sciara

Bar Stool

Inspired by mid-century design, the Sciara Bar Stool is a standout in a relaxed environment where people gather for a light meal, a drink and conversation. It features a curvaceous back and cascading arms. The stool has a concealed cleanout to eliminate a build-up of debris. It is a comfortable lounge like seat on Kwalu's modern tapered legs.

Bar & Counter Height

Counter and bar heights available.

**Optional Back Handle** 

A back handle is available to assist in moving the chair and it is optional.

# Statement of Line

24W 24.75D 44H 36AH

**SCIASTLC111** 24W 24.75D 38.5H 30.5AH