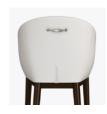

# sciara

Bar Stool

Inspired by mid-century design, the Sciara Bar Stool is a standout in a relaxed environment where people gather for a light meal, a drink and conversation. It features a curvaceous back and cascading arms. The stool has a concealed cleanout to eliminate a build-up of debris. It is a comfortable lounge like seat on Kwalu's modern tapered legs.