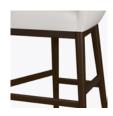

# Steel Reinforced

Our patented steelreinforced joint system uses over 20 pieces of steel in most Kwalu chairs. Stop ongoing and costly furniture replacement.

**Concealed Cleanout** 

Concealed cleanout eliminates a debris build-up behind the seat cushion.