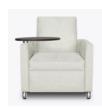

Optional Tablet
Optional tablet arm
table supports a
maximum 100 lbs and
may be mounted on
either arm. It cannot
share an arm with the
2 Button Control.

**Optional Kwalu Arm** Arm caps of Kwalu material are optional.