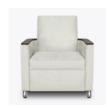

## Features

**Powered Ottoman** The Powered Ottoman is raised and lowered by pressing a 2 button

control.

Concealed Cleanout Concealed cleanout eliminates a debris build-up behind the seat cushion.

Optional Back Style
Choose from 2
optional back styles –
Square and Flare.