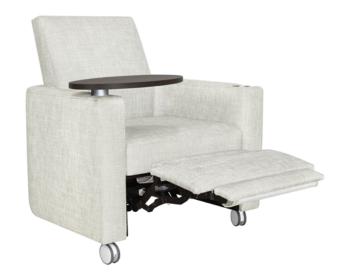

## Sassari Theater - Motorized

Ideally suited for media rooms, lounges and common areas, the Sassari Motorized Collection, outfitted with a power cord, is available with different back designs. While not a recliner, the footrest is conveniently raised and lowered by pressing a 2 button control. Lounge and relax with everything you need at your disposal by selecting any of the many options available in this collection. The optional tablet arm table supports a maximum of 100 lbs and may be mounted on either arm; however, it cannot share an arm with the optional cup holder.

## Features

**Powered Ottoman** The Powered Ottoman is raised and lowered by pressing a 2 button

control.

Concealed Cleanout Concealed cleanout eliminates a debris build-up behind the seat cushion.

Optional Back Style
Choose from 2
optional back styles –
Square and Flare.