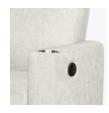

Optional Cup Holder By selecting the optional cup holder the arm width increases.