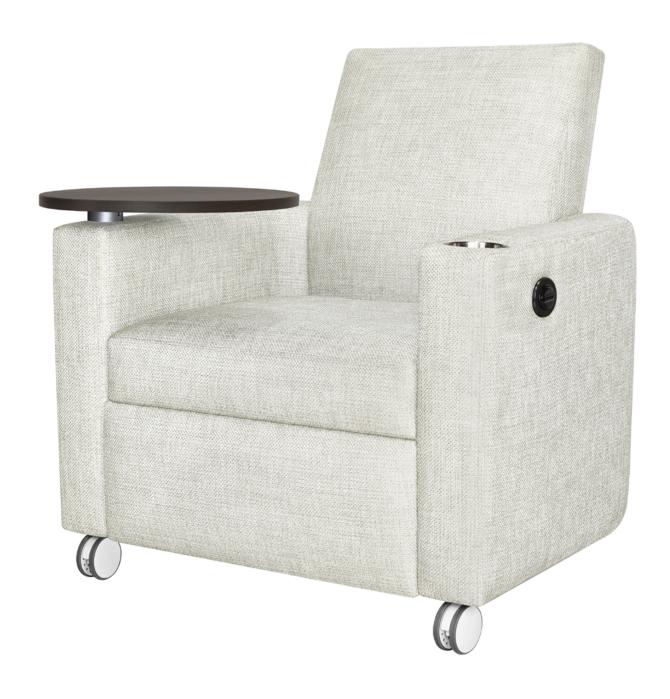

## Sassari Theater - Motorized

Ideally suited for media rooms, lounges and common areas, the Sassari Motorized Collection, outfitted with a power cord, is available with different back designs. While not a recliner, the footrest is conveniently raised and lowered by pressing a 2 button control. Lounge and relax with everything you need at your disposal by selecting any of the many options available in this collection. The optional tablet arm table supports a maximum of 100 lbs and may be mounted on either arm; however, it cannot share an arm with the optional cup holder.

## Features

**Powered Ottoman** The Powered Ottoman is raised and lowered by pressing a 2 button

control.

Concealed Cleanout Concealed cleanout eliminates a debris build-up behind the seat cushion.

Optional Back Style
Choose from 2
optional back styles –
Square and Flare.

Optional Tablet
Optional tablet arm
table supports a
maximum 100 lbs and
may be mounted on
either arm. It cannot
share an arm with the
2 Button Control.

**Optional Kwalu Arm** Arm caps of Kwalu material are optional.

Optional Cup Holder By selecting the optional cup holder the arm width increases.