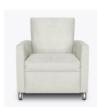

## Sassari Theater - Motorized

Ideally suited for media rooms, lounges and common areas, the Sassari Motorized Collection, outfitted with a power cord, is available with different back designs. While not a recliner, the footrest is conveniently raised and lowered by pressing a 2 button control. Lounge and relax with everything you need at your disposal by selecting any of the many options available in this collection. The optional tablet arm table supports a maximum of 100 lbs and may be mounted on either arm; however, it cannot share an arm with the optional cup holder.

Model: SSRMJB1A 34W 33.5D 38H 24SW 20SD 19SH 25.5AH