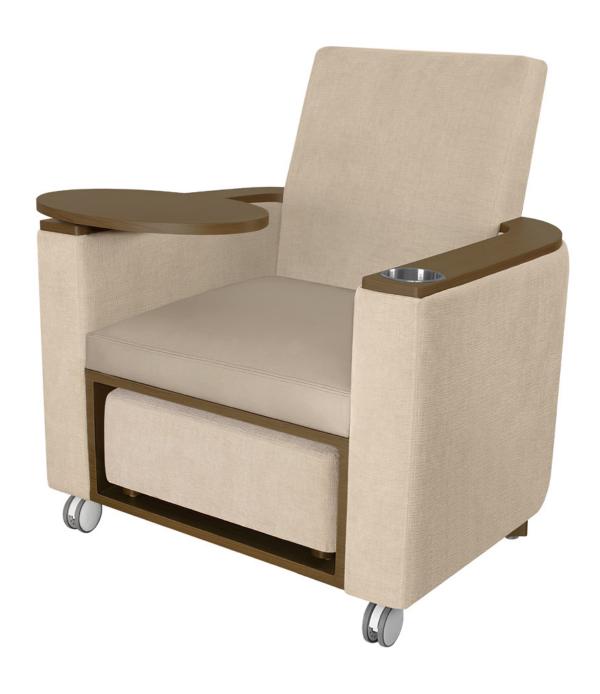

# Theater

Ideally suited for media rooms, lounge, waiting and common areas, the Sassari Lounge Collection is available with different back designs and base styles. The optional tablet arm table supports a maximum of 100 lbs and may be mounted on either arm; however, it cannot share an arm with the optional cup holder. The ottoman is also optional.

Model: SARJ2A1AOM

Free-Standing Ottoman

Free standing ottoman fits with open storage when not in use.

Optional Back Style

Choose from 2 optional back styles – Square and Flare.

Optional Upholstered Arm

Choose from 2 optional upholstered arms – with arm caps and without arm caps.

#### Optional Upholstered Apron

Choose open storage beneath the seat or an optional upholstered apron.