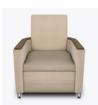

# Theater

Ideally suited for media rooms, lounge, waiting and common areas, the Sassari Lounge Collection is available with different back designs and base styles. The optional tablet arm table supports a maximum of 100 lbs and may be mounted on either arm; however, it cannot share an arm with the optional cup holder. The ottoman is also optional.

Free-Standing Ottoman

Free standing ottoman fits with open storage when not in use.

Optional Back Style

Choose from 2 optional back styles – Square and Flare.

Optional Upholstered Arm

Choose from 2 optional upholstered arms – with arm caps and without arm caps.