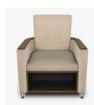

# Theater

Ideally suited for media rooms, lounge, waiting and common areas, the Sassari Lounge Collection is available with different back designs and base styles. The optional tablet arm table supports a maximum of 100 lbs and may be mounted on either arm; however, it cannot share an arm with the optional cup holder. The ottoman is also optional.

Model: SARJ2A1AOM

#### Optional Upholstered Apron

Choose open storage beneath the seat or an optional upholstered apron.