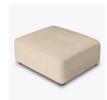

# Theater

Ideally suited for media rooms, lounge, waiting and common areas, the Sassari Lounge Collection is available with different back designs and base styles. The optional tablet arm table supports a maximum of 100 lbs and may be mounted on either arm; however, it cannot share an arm with the optional cup holder. The ottoman is also optional.

Free-Standing Ottoman

Free standing ottoman fits with open storage when not in use.

Optional Back Style

Choose from 2 optional back styles – Square and Flare.

Optional Upholstered Arm

Choose from 2 optional upholstered arms – with arm caps and without arm caps.