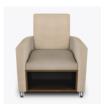

# Theater

Ideally suited for media rooms, lounge, waiting and common areas, the Sassari Lounge Collection is available with different back designs and base styles. The optional tablet arm table supports a maximum of 100 lbs and may be mounted on either arm; however, it cannot share an arm with the optional cup holder. The ottoman is also optional.

#### Optional Upholstered Apron

Choose open storage beneath the seat or an optional upholstered apron.