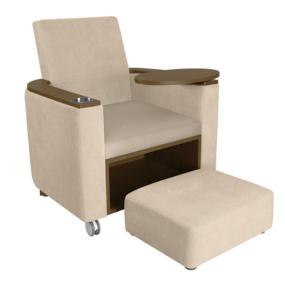

# Theater

Ideally suited for media rooms, lounge, waiting and common areas, the Sassari Lounge Collection is available with different back designs and base styles. The optional tablet arm table supports a maximum of 100 lbs and may be mounted on either arm; however, it cannot share an arm with the optional cup holder. The ottoman is also optional.

Free-Standing Ottoman

Free standing ottoman fits with open storage when not in use.

Optional Back Style

Choose from 2 optional back styles – Square and Flare.

Optional Upholstered Arm

Choose from 2 optional upholstered arms – with arm caps and without arm caps.