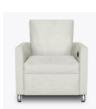

## Sassari Theater - Motorized

Ideally suited for media rooms, lounges and common areas, the Sassari Motorized Collection, outfitted with a power cord, is available with different back designs. While not a recliner, the footrest is conveniently raised and lowered by pressing a 2 button control. Lounge and relax with everything you need at your disposal by selecting any of the many options available in this collection. The optional tablet arm table supports a maximum of 100 lbs and may be mounted on either arm; however, it cannot share an arm with the optional cup holder.

## Features

Powered Ottoman
The Powered Ottoman
is raised and lowered
by pressing a 2 button
control.

Concealed Cleanout Concealed cleanout eliminates a debris build-up behind the seat cushion.

Optional Back Style
Choose from 2
optional back styles –
Square and Flare.