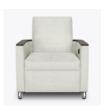

## Features

Powered Ottoman
The Powered Ottoman
is raised and lowered
by pressing a 2 button
control.

Concealed Cleanout Concealed cleanout eliminates a debris build-up behind the seat cushion.

Optional Back Style
Choose from 2
optional back styles –
Square and Flare.