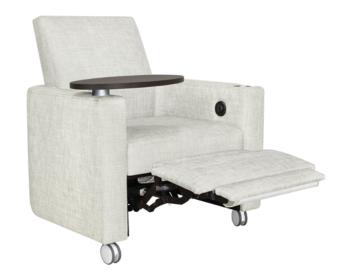

## Sassari Theater - Motorized

Ideally suited for media rooms, lounges and common areas, the Sassari Motorized Collection, outfitted with a power cord, is available with different back designs. While not a recliner, the footrest is conveniently raised and lowered by pressing a 2 button control. Lounge and relax with everything you need at your disposal by selecting any of the many options available in this collection. The optional tablet arm table supports a maximum of 100 lbs and may be mounted on either arm; however, it cannot share an arm with the optional cup holder.

## Features

Powered Ottoman
The Powered Ottoman
is raised and lowered
by pressing a 2 button
control.

Concealed Cleanout Concealed cleanout eliminates a debris build-up behind the seat cushion.

Optional Back Style
Choose from 2
optional back styles –
Square and Flare.