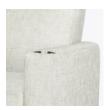

## Features

Powered Ottoman
The Powered Ottoman
is raised and lowered
by pressing a 2 button
control.

Concealed Cleanout Concealed cleanout eliminates a debris build-up behind the seat cushion.

Optional Back Style
Choose from 2
optional back styles –
Square and Flare.