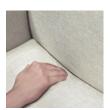

## Features

Powered Ottoman
The Powered Ottoman
is raised and lowered
by pressing a 2 button
control.

Concealed Cleanout Concealed cleanout eliminates a debris build-up behind the seat cushion.

Optional Back Style
Choose from 2
optional back styles –
Square and Flare.