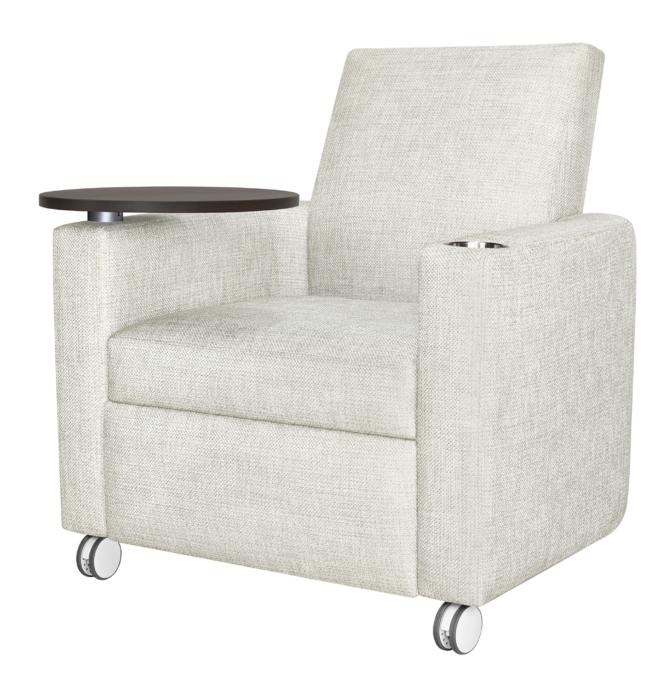

## Sassari Theater - Motorized

Ideally suited for media rooms, lounges and common areas, the Sassari Motorized Collection, outfitted with a power cord, is available with different back designs. While not a recliner, the footrest is conveniently raised and lowered by pressing a 2 button control. Lounge and relax with everything you need at your disposal by selecting any of the many options available in this collection. The optional tablet arm table supports a maximum of 100 lbs and may be mounted on either arm; however, it cannot share an arm with the optional cup holder.

## Features

Powered Ottoman
The Powered Ottoman
is raised and lowered
by pressing a 2 button
control.

Concealed Cleanout Concealed cleanout eliminates a debris build-up behind the seat cushion.

Optional Back Style
Choose from 2
optional back styles –
Square and Flare.

Optional Tablet
Optional tablet arm
table supports a
maximum of 100 lbs
and is mounted on
the right side only.

**Optional Kwalu Arm** Arm caps of Kwalu material are optional.

Optional Cup Holder By selecting the optional cup holder the arm width increases.