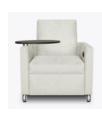

Optional Tablet
Optional tablet arm
table supports a
maximum of 100 lbs
and is mounted on
the right side only.

**Optional Kwalu Arm** Arm caps of Kwalu material are optional.

Optional Cup Holder By selecting the optional cup holder the arm width increases.