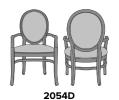

Model: 2054D

Features

**Optional Armless** 

Without arms available and optional.