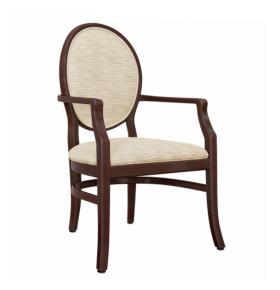

## san michelle Dining

The stylish San Michelle collection suggests the ultimate in refined elegance. The collection's richly detailed legs, curved arms and graceful dimensions offer absolute comfort in both dining and lounge and lobby settings. Available with and without arms.

Model: 2054D

### Statement of Line

23.5W 26.5D 39H 25.5AH

2055D 22W 26.5D 39H