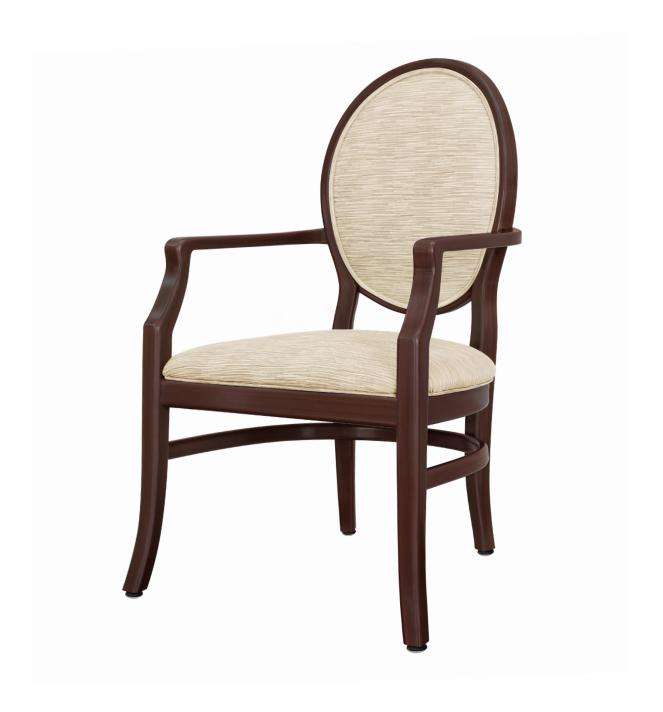

## san michelle Dining

The stylish San Michelle collection suggests the ultimate in refined elegance. The collection's richly detailed legs, curved arms and graceful dimensions offer absolute comfort in both dining and lounge and lobby settings. Available with and without arms.

Model: 2054D

### Statement of Line

23.5W 26.5D 39H 25.5AH

2055D 22W 26.5D 39H