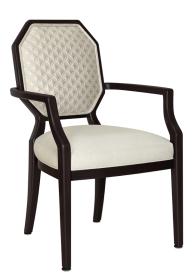

## Dining

Graceful scalloped arms and an octagonal back shape set the Saluzzo dining chair apart from all others. The chair is further defined by its plush seating and back cushions edged in elegant piping. Optional casters are available for the front legs only.

Model: SZZ111

Durable Finish Kwalu's solid surface (½" thick) proprietary finish doesn't have any of the drawbacks of wood. The frames are moisture impervious, graffiti-resistant, easy to clean and maintenance-free.

Steel Reinforced Our patented steelreinforced joint system uses over 20 pieces of steel in most Kwalu chairs. Stop ongoing and costly furniture replacement.

Optional Casters Optional casters available on front legs only.