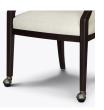

## Dining

Graceful scalloped arms and an octagonal back shape set the Saluzzo dining chair apart from all others. The chair is further defined by its plush seating and back cushions edged in elegant piping. Optional casters are available for the front legs only.

Steel Reinforced Our patented steelreinforced joint system uses over 20 pieces of steel in most Kwalu chairs. Stop ongoing and costly furniture replacement.

Optional Casters Optional casters available on front legs only.