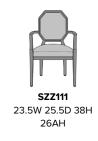

## Dining

Graceful scalloped arms and an octagonal back shape set the Saluzzo dining chair apart from all others. The chair is further defined by its plush seating and back cushions edged in elegant piping. Optional casters are available for the front legs only.

Model: SZZ111

Durable Finish Kwalu's solid surface (½" thick) proprietary finish doesn't have any of the drawbacks of wood. The frames are moisture impervious, graffiti-resistant, easy to clean and maintenance-free.