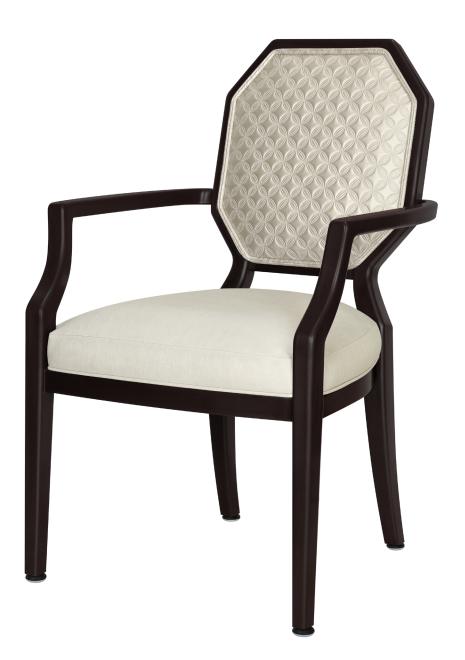

## Dining

Graceful scalloped arms and an octagonal back shape set the Saluzzo dining chair apart from all others. The chair is further defined by its plush seating and back cushions edged in elegant piping. Optional casters are available for the front legs only.

Model: SZZ111

Durable Finish Kwalu's solid surface (½" thick) proprietary finish doesn't have any of the drawbacks of wood. The frames are moisture impervious, graffiti-resistant, easy to clean and maintenance-free.

Steel Reinforced Our patented steelreinforced joint system uses over 20 pieces of steel in most Kwalu chairs. Stop ongoing and costly furniture replacement.

Optional Casters Optional casters available on front legs only.