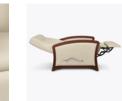

# Sleepover Recliner

The Salerno Sleepover Recliner combines sleek, modern curves with exquisite form and function. The stylish contoured back hugs and supports the lumbar region. An outside lever engages the chair's foot rest while a recessed release latch initiates the reclining motion.

# **Extended Length**

Fully reclines to a depth of 73 inches.