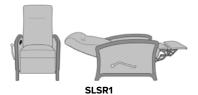

for Surfacing Material



#### **Durable Finish**

Kwalu's solid surface proprietary finish does not have any of the drawbacks of wood. The finish is moisture impervious, easy to clean and maintenance-free.



#### Release Latch to Operate Back

Release latch on inside of right arm activates back reclining positions, which lock when latch is disengaged.



#### Lever to Operate Footrest

Lever on outside right arm independently controls the footrest only.



# **Extended Length**

Fully reclines to a depth of 73 inches.



# Easy to Clean

Clorox Healthcare and Kwalu are partnering to fight HAl's. Kwalu chairs have no topical coatings, so sanitizing solutions commonly used in healthcare environments can be used – including 100% bleach – without degrading the finish.

## Statement of Line



30W 38D 45H 25AH 73 Ext. Depth