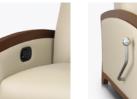

#### Release Latch to Operate Back

Release latch on inside of right arm activates back reclining positions, which lock when latch is disengaged.

#### Lever to Operate Footrest

Lever on outside right arm independently controls the footrest only.