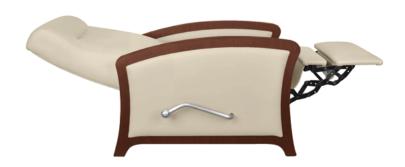

# **Extended Length**

Fully reclines to a depth of 73 inches.

#### Release Latch to Operate Back

Release latch on inside of right arm activates back reclining positions, which lock when latch is disengaged.

#### Lever to Operate Footrest

Lever on outside right arm independently controls the footrest only.