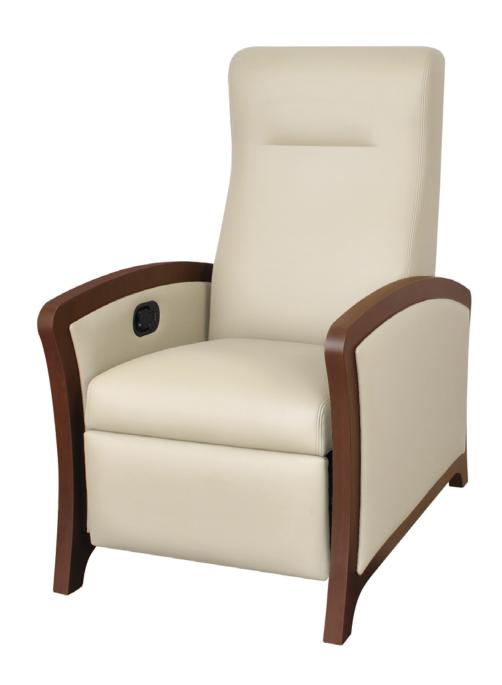

# Sleepover Recliner

The Salerno Sleepover Recliner combines sleek, modern curves with exquisite form and function. The stylish contoured back hugs and supports the lumbar region. An outside lever engages the chair's foot rest while a recessed release latch initiates the reclining motion.

Model: SLSR1