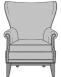

### rossana Lounge

A traditional wing back lounge chair filled with comfort and a bit of whimsy. The Rossana chair has a curved wing back style which can be accentuated with five buttons. The chair's scrolled arms feature a scalloped front. Decorative nail head is an optional design feature that may be added to the arm fronts and the base of the Rossana. Piping defines the removable seat cushion.

Optional Nail Head

Optional nail head trim available on arm fronts and around base only.

**Optional Back Buttons** 

Back available with or without optional button detail.