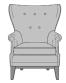

### rossana Lounge

A traditional wing back lounge chair filled with comfort and a bit of whimsy. The Rossana chair has a curved wing back style which can be accentuated with five buttons. The chair's scrolled arms feature a scalloped front. Decorative nail head is an optional design feature that may be added to the arm fronts and the base of the Rossana. Piping defines the removable seat cushion.

Optional Nail Head

Optional nail head trim available on arm fronts and around base only.

**Optional Back Buttons** 

Back available with or without optional button detail.