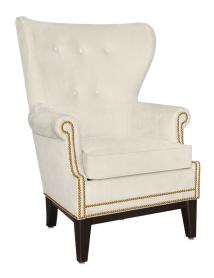

### rossana Lounge

A traditional wing back lounge chair filled with comfort and a bit of whimsy. The Rossana chair has a curved wing back style which can be accentuated with five buttons. The chair's scrolled arms feature a scalloped front. Decorative nail head is an optional design feature that may be added to the arm fronts and the base of the Rossana. Piping defines the removable seat cushion.

Model: RSA1111

Optional Nail Head

Optional nail head trim available on arm fronts and around base only.

**Optional Back Buttons** 

Back available with or without optional button detail.