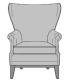

### rossana Lounge

A traditional wing back lounge chair filled with comfort and a bit of whimsy. The Rossana chair has a curved wing back style which can be accentuated with five buttons. The chair's scrolled arms feature a scalloped front. Decorative nail head is an optional design feature that may be added to the arm fronts and the base of the Rossana. Piping defines the removable seat cushion.

#### Statement of Line

**RSA0110** 33W 32D 45H 26AH

**RSA0111** 33W 32D 45H 26AH

**RSA1110** 33W 32D 45H 26AH

**RSA1111** 33W 32D 45H 26AH