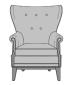

### rossana Lounge

A traditional wing back lounge chair filled with comfort and a bit of whimsy. The Rossana chair has a curved wing back style which can be accentuated with five buttons. The chair's scrolled arms feature a scalloped front. Decorative nail head is an optional design feature that may be added to the arm fronts and the base of the Rossana. Piping defines the removable seat cushion.

Optional Nail Head

Optional nail head trim available on arm fronts and around base only.

**Optional Back Buttons** 

Back available with or without optional button detail.