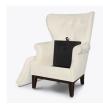

### rossana Lounge

A traditional wing back lounge chair filled with comfort and a bit of whimsy. The Rossana chair has a curved wing back style which can be accentuated with five buttons. The chair's scrolled arms feature a scalloped front. Decorative nail head is an optional design feature that may be added to the arm fronts and the base of the Rossana. Piping defines the removable seat cushion.

Model: RSA1111