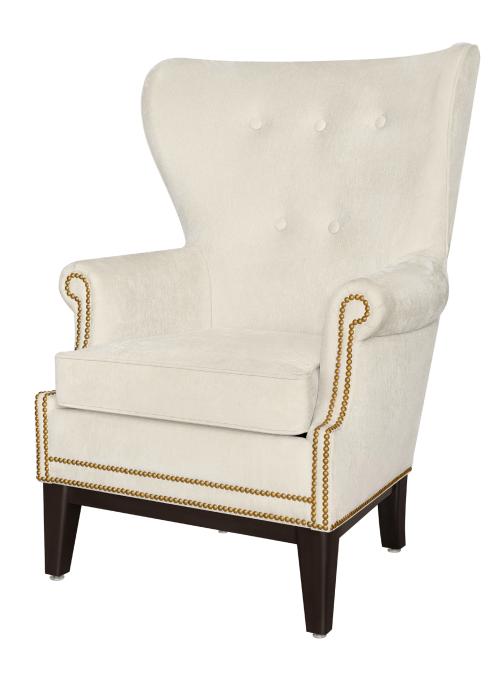

### rossana Lounge

A traditional wing back lounge chair filled with comfort and a bit of whimsy. The Rossana chair has a curved wing back style which can be accentuated with five buttons. The chair's scrolled arms feature a scalloped front. Decorative nail head is an optional design feature that may be added to the arm fronts and the base of the Rossana. Piping defines the removable seat cushion.

Model: RSA1111

Optional Nail Head

Optional nail head trim available on arm fronts and around base only.

**Optional Back Buttons** 

Back available with or without optional button detail.