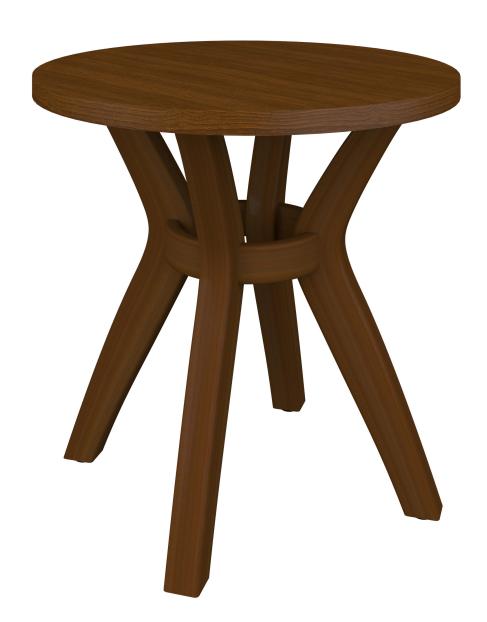

## rimini occasional tables

Rimini occasional tables deliver simplicity and strength of form. These round coffee and end tables are very versatile and a welcome addition to common areas. Choose from a number of optional table top designs on a stunning contemporary leg style to match any décor.

## Features and Benefits

- Scuff-, scratch- and water-resistant finish with antimicrobial product protection on Kwalu material that permeates the entire product, not a topical coating
- Kwalu's unique 10-year performance warranty on construction and finish
- Collection includes coffee and end table
- **Stylish**, dramatic leg design provides unmatched support

## Specifications

|              | Height | Width | Depth |  |
|--------------|--------|-------|-------|--|
| Coffee Table | 17"    | 36"   | 36"   |  |
| End Table    | 23"    | 24"   | 24"   |  |