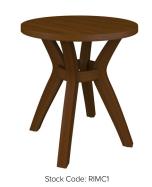

Stock Code: RIMB1

## Specifications

|              | Height | Width | Depth |  |
|--------------|--------|-------|-------|--|
| Coffee Table | 17"    | 36"   | 36"   |  |
| End Table    | 23"    | 24"   | 24"   |  |