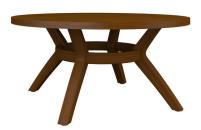

## rimini occasional tables

Rimini occasional tables deliver simplicity and strength of form. These round coffee and end tables are very versatile and a welcome addition to common areas. Choose from a number of optional table top designs on a stunning contemporary leg style to match any décor.

## Specifications

|              | Height | Width | Depth |  |
|--------------|--------|-------|-------|--|
| Coffee Table | 17"    | 36"   | 36"   |  |
| End Table    | 23"    | 24"   | 24"   |  |