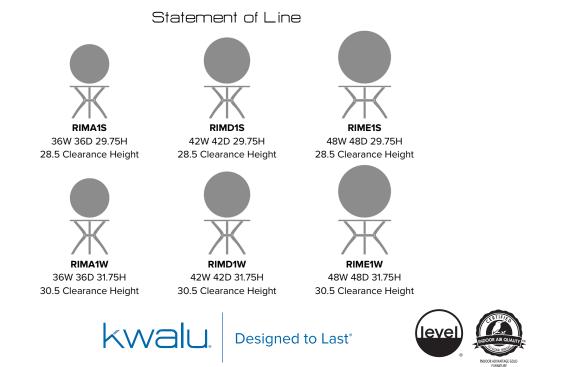

## rimini Dining Tables

In Rimini you'll discover tables that deliver simplicity and strength of form. Round tops on a stunning contemporary leg style, this dining table is available in standard and wheelchair heights.

Model: RIMD1S

Durable Finish Kwalu's solid surface proprietary finish does not have any of the drawbacks of wood. The finish is moisture impervious, easy to clean and maintenance-

free.

Features

Different Sizes Choose from 3 different sizes – 36", 42" and 48" round on standard or optional wheelchair height bases.

Optional Wheelchair Height Wheelchair height for this table is available and is optional.

**10 Year Warranty** We offer a 10 Year Performance Warranty on both construction and finish, so the product is guaranteed to stay looking like new for 10 years.