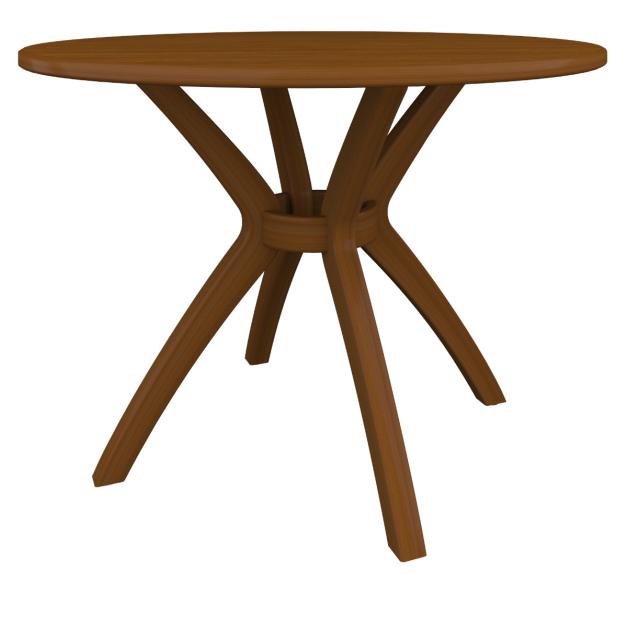

## rimini Dining Tables

In Rimini you'll discover tables that deliver simplicity and strength of form. Round tops on a stunning contemporary leg style, this dining table is available in standard and wheelchair heights.

Model: RIMD1S

Durable Finish Kwalu's solid surface proprietary finish does not have any of the drawbacks of wood. The finish is moisture impervious, easy to clean and maintenance-

free.

Features

Different Sizes Choose from 3 different sizes – 36", 42" and 48" round on standard or optional wheelchair height bases.