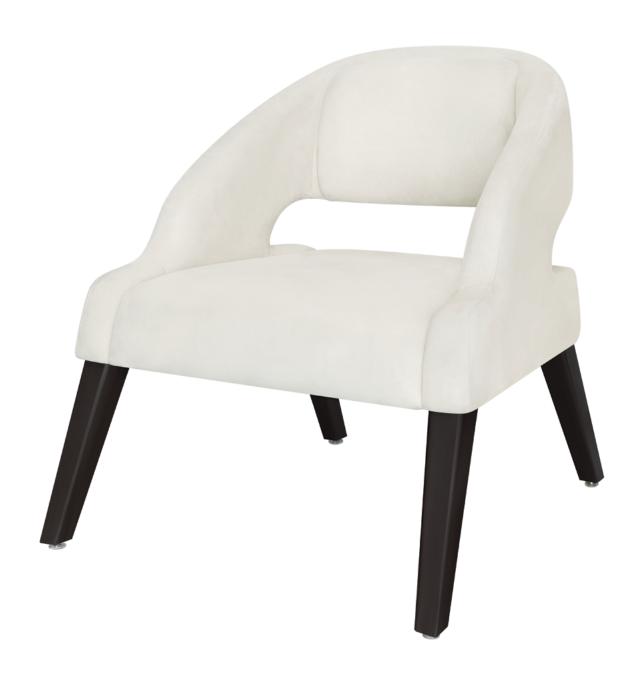

## Lounge

The design of a healthy human upper torso is like an inverted triangle; similar to the design of Kwalu's Riesi Lounge. At the top of the triangle is the added cushioning on the back pad providing solid support. The arms are wide enough to create side embraces and the seat creates a thick cushioned foundation. The triangular shaped of the Riesi collection is ergonomically ideal for very comfortable sitting.

## Statement of Line

**RIES1111** 30W 33D 35H 25AH