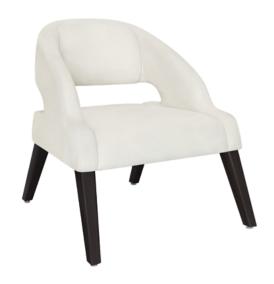

## Lounge

The design of a healthy human upper torso is like an inverted triangle; similar to the design of Kwalu's Riesi Lounge. At the top of the triangle is the added cushioning on the back pad providing solid support. The arms are wide enough to create side embraces and the seat creates a thick cushioned foundation. The triangular shaped of the Riesi collection is ergonomically ideal for very comfortable sitting.

## Statement of Line

**RIES1111** 30W 33D 35H 25AH