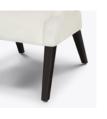

Model: RIES1111

Wallsaver back legs help keep walls in pristine condition.

Durable Finish Kwalu's solid surface (½" thick) proprietary finish doesn't have any of the drawbacks of wood. The frames are moisture impervious, graffiti-resistant, easy to clean and maintenance-free.