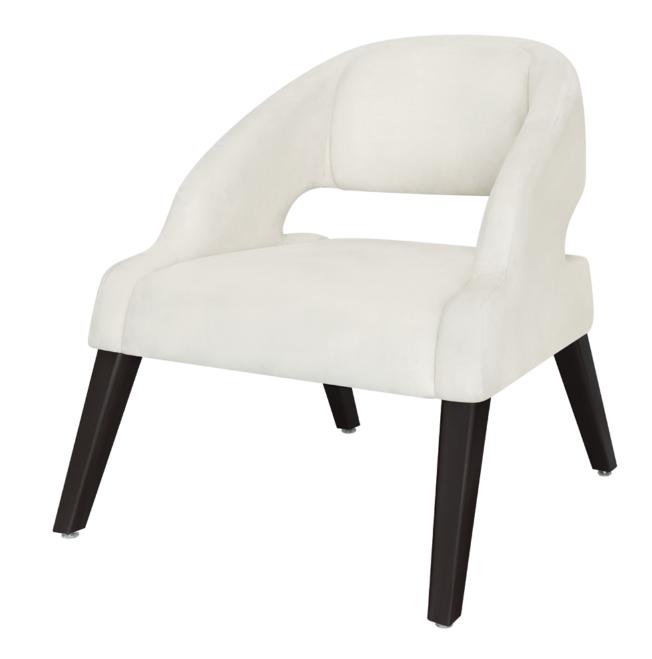

## Lounge

The design of a healthy human upper torso is like an inverted triangle; similar to the design of Kwalu's Riesi Lounge. At the top of the triangle is the added cushioning on the back pad providing solid support. The arms are wide enough to create side embraces and the seat creates a thick cushioned foundation. The triangular shaped of the Riesi collection is ergonomically ideal for very comfortable sitting.

Model: RIES1111

Wallsaver back legs help keep walls in pristine condition.

Durable Finish Kwalu's solid surface (½" thick) proprietary finish doesn't have any of the drawbacks of wood. The frames are moisture impervious, graffiti-resistant, easy to clean and maintenance-free.