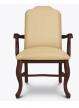

## Optional Upholstery Style

Choose from two optional upholstery styles – Showframe or Fully Upholstered; with or without cleanout.