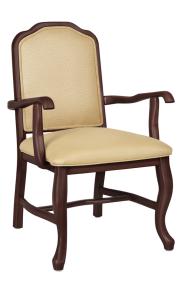

## regal Dining

The traditional Regal Collection allows you to design your own masterpiece by combining any of the mix and match style elements. Select arm shape, leg, underframe, back and upholstery style. Available with no arms.

Optional Arm Style Available with no arms or choose from a variety of optional arm styles.

## Optional Upholstery Style

Choose from two optional upholstery styles – Showframe or Fully Upholstered; with or without cleanout.