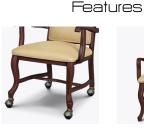

Steel Reinforced Our patented steelreinforced joint system uses over 20 pieces of steel in most Kwalu chairs. Stop ongoing and costly furniture replacement.

**Optional Casters** Casters available for all four legs and are optional.