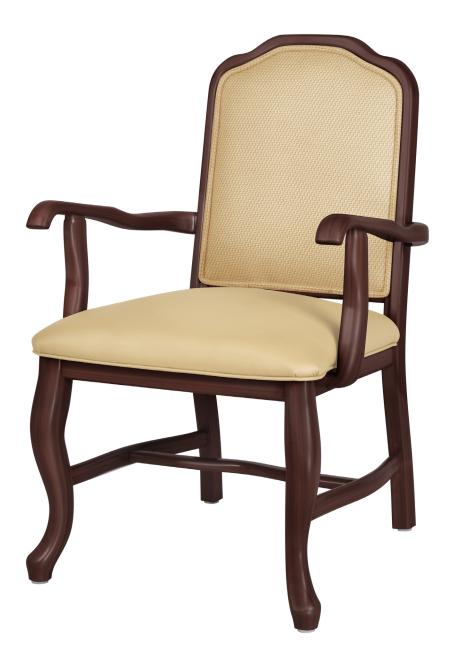

## regal Dining

The traditional Regal Collection allows you to design your own masterpiece by combining any of the mix and match style elements. Select arm shape, leg, underframe, back and upholstery style. Available with no arms.

Model: 51124

Durable Finish Kwalu's solid surface (1/6" thick) proprietary finish doesn't have any of the drawbacks of wood. The frames are moisture impervious, graffiti-resistant, easy to clean and maintenance-free.

Optional Arm Style Available with no arms or choose from a variety of optional arm styles.

## Optional Leg Style

Choose from 2 optional leg styles – Queen Anne or Chippendale.

6160 Peachtree Dunwoody Rd. Building C, Atlanta, GA 30328 1-877-MY-KWALU **kwalu.com** 

All products are SCS Indoor Advantage Gold & LEVEL® certified SEATREGF0818