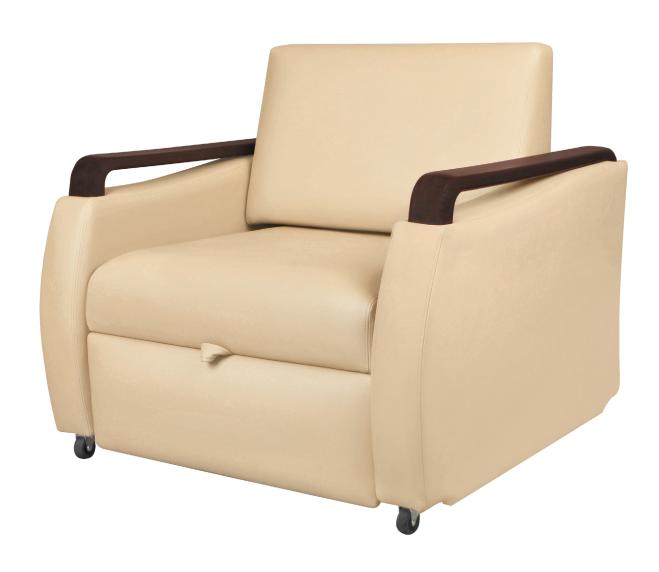

## Pull-Out Sleepover

Kwalu's Ravello Pull-Out Sleepover is designed for the ultimate in guest accommodations. An encased wheel track system makes it impossible to pull this sleeper out too far while heavy duty casters allow easy positioning in the room. Its unique contoured arm rests offer unmatched ergonomic support.

Model: RVABB