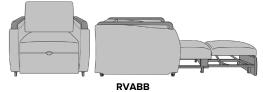

## Pull-Out Sleepover

Kwalu's Ravello Pull-Out Sleepover is designed for the ultimate in guest accommodations. An encased wheel track system makes it impossible to pull this sleeper out too far while heavy duty casters allow easy positioning in the room. Its unique contoured arm rests offer unmatched ergonomic support.

Model: RVABB

#### Statement of Line

37W 41D 36H 26AH 82.5 Ext. Depth