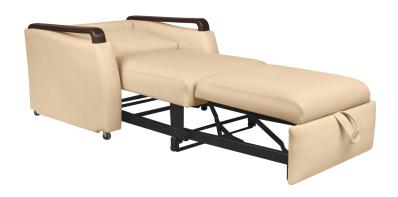

## Pull-Out Sleepover

Kwalu's Ravello Pull-Out Sleepover is designed for the ultimate in guest accommodations. An encased wheel track system makes it impossible to pull this sleeper out too far while heavy duty casters allow easy positioning in the room. Its unique contoured arm rests offer unmatched ergonomic support.

#### **Pull-Out Mechanism**

Advanced mechanism provides smooth and effortless functionality.