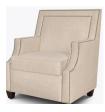

# raffaele

Lounge

Kwalu's Raffaele Lounge Collection with distinctive track arms is available with and without buttons on the back. This chic and sophisticated lounge chair, love seat and sofa will add elegance to common areas. The seat cushion, with piping, is removable for easy cleaning. Decorative nail head trim is optional.

Model: RFL11A1

**Number of Seats** 

Choose from 3 seat styles - lounge chair, love seat, and sofa.