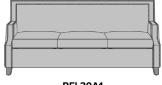

# Statement of Line

31W 28.5D 37H 25AH

RFL30A1 76.5W 28.5D 37H 25AH

RFL11A1

31W 28.5D 37H

25AH

RFL31A0 76.5W 28.5D 37H 25AH

RFL20A1 54.5W 28.5D 37H 25AH