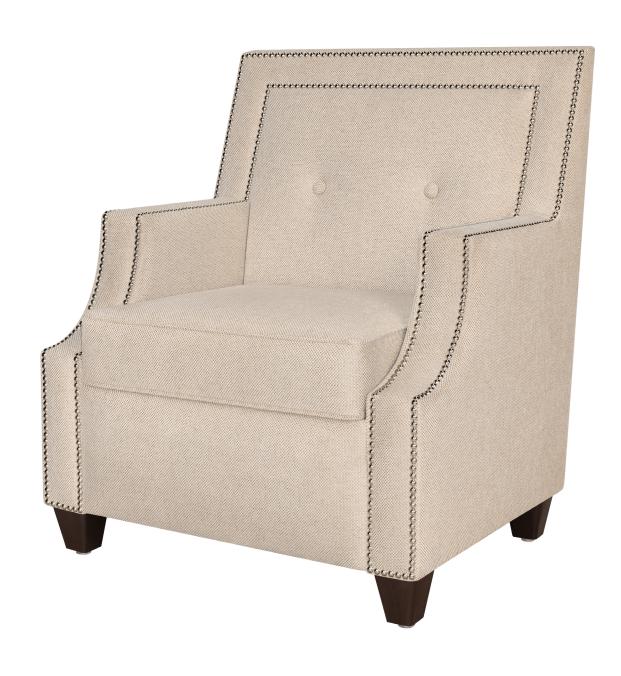

# raffaele

Lounge

Kwalu's Raffaele Lounge Collection with distinctive track arms is available with and without buttons on the back. This chic and sophisticated lounge chair, love seat and sofa will add elegance to common areas. The seat cushion, with piping, is removable for easy cleaning. Decorative nail head trim is optional.

Model: RFL11A1

Removable Seat Deck

Removable seat deck prevents buildup of debris and provides for easy maintenance.

**Optional Back Buttons** 

Back available with or without optional buttons.

**Optional Nail Head** 

Optional nail head trim available on back and arms only.