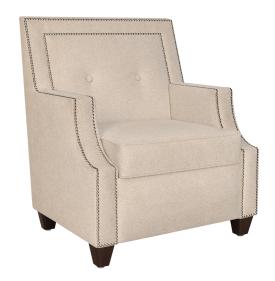

# raffaele

Lounge

Kwalu's Raffaele Lounge Collection with distinctive track arms is available with and without buttons on the back. This chic and sophisticated lounge chair, love seat and sofa will add elegance to common areas. The seat cushion, with piping, is removable for easy cleaning. Decorative nail head trim is optional.

Model: RFL11A1

Removable Seat Deck

Removable seat deck prevents buildup of debris and provides for easy maintenance.

**Optional Back Buttons** 

Back available with or without optional buttons.

**Optional Nail Head** 

Optional nail head trim available on back and arms only.