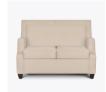

# raffaele

Lounge

Kwalu's Raffaele Lounge Collection with distinctive track arms is available with and without buttons on the back. This chic and sophisticated lounge chair, love seat and sofa will add elegance to common areas. The seat cushion, with piping, is removable for easy cleaning. Decorative nail head trim is optional.

**Number of Seats** 

Choose from 3 seat styles - lounge chair, love seat, and sofa.