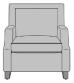

# raffaele

Lounge

Kwalu's Raffaele Lounge Collection with distinctive track arms is available with and without buttons on the back. This chic and sophisticated lounge chair, love seat and sofa will add elegance to common areas. The seat cushion, with piping, is removable for easy cleaning. Decorative nail head trim is optional.

**Number of Seats** 

Choose from 3 seat styles - lounge chair, love seat, and sofa.