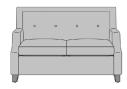

# raffaele

Lounge

Kwalu's Raffaele Lounge Collection with distinctive track arms is available with and without buttons on the back. This chic and sophisticated lounge chair, love seat and sofa will add elegance to common areas. The seat cushion, with piping, is removable for easy cleaning. Decorative nail head trim is optional.

**Number of Seats** 

Choose from 3 seat styles - lounge chair, love seat, and sofa.

# Statement of Line

31W 28.5D 37H 25AH

RFL30A1 76.5W 28.5D 37H 25AH

RFL11A1

31W 28.5D 37H

25AH

RFL31A0 76.5W 28.5D 37H 25AH

RFL20A1 54.5W 28.5D 37H 25AH