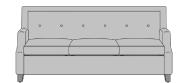

# raffaele

Lounge

Kwalu's Raffaele Lounge Collection with distinctive track arms is available with and without buttons on the back. This chic and sophisticated lounge chair, love seat and sofa will add elegance to common areas. The seat cushion, with piping, is removable for easy cleaning. Decorative nail head trim is optional.

**Number of Seats** 

Choose from 3 seat styles - lounge chair, love seat, and sofa.

# Statement of Line

31W 28.5D 37H 25AH

RFL30A1 76.5W 28.5D 37H 25AH

RFL11A1

31W 28.5D 37H

25AH

RFL31A0 76.5W 28.5D 37H 25AH

RFL20A1 54.5W 28.5D 37H 25AH