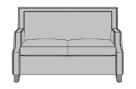

# raffaele

Lounge

Kwalu's Raffaele Lounge Collection with distinctive track arms is available with and without buttons on the back. This chic and sophisticated lounge chair, love seat and sofa will add elegance to common areas. The seat cushion, with piping, is removable for easy cleaning. Decorative nail head trim is optional.

**Number of Seats** 

Choose from 3 seat styles - lounge chair, love seat, and sofa.

# Statement of Line

31W 28.5D 37H 25AH

RFL30A1 76.5W 28.5D 37H 25AH

RFL11A1

31W 28.5D 37H

25AH

RFL31A0 76.5W 28.5D 37H 25AH

RFL20A1 54.5W 28.5D 37H 25AH