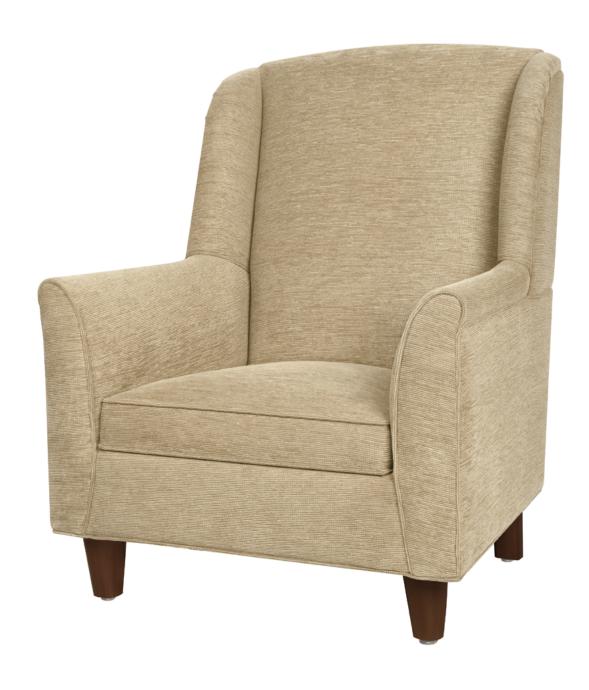

## prima

Chair

The Prima Collection of classic, fully upholstered wingbacks, love seats and sofas are timeless in their appeal. Like the heirloom furniture of yesteryear, this cozy collection is home-like and comfortable. Perfect for common areas, lobbies, resident and guest room seating.

Wingback Style

The wingback style creates a sense of privacy and security for the user.

## Statement of Line

**1214** 31.5W 32D 43H 26AH