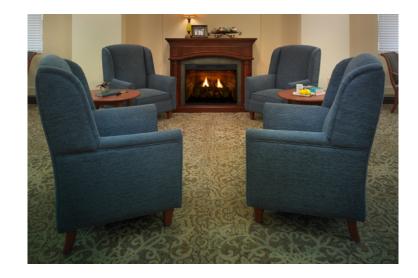

## prima

Chair

The Prima Collection of classic, fully upholstered wingbacks, love seats and sofas are timeless in their appeal. Like the heirloom furniture of yesteryear, this cozy collection is home-like and comfortable. Perfect for common areas, lobbies, resident and guest room seating.

Model: 1214 (Also displayed with 3 additional 1214.)