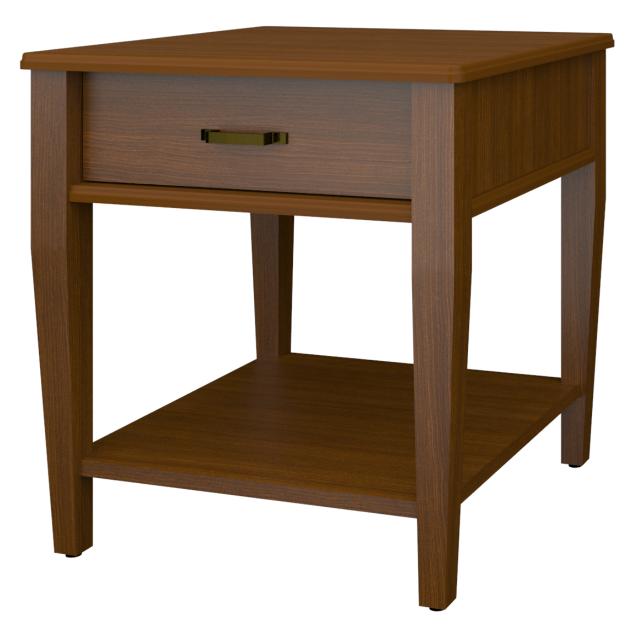

## Occasional Tables

Kwalu's Pavia Occasional table collection is inspired by the need for beautiful organization in lounge and common areas. Optional drawers and a fixed shelf offer storage space or options for decorative display. Gracefully shaped legs and edge banding add a striking finishing touch.

Model: PVTBL011

Durable Finish Kwalu's solid surface proprietary finish does not have any of the drawbacks of wood. The finish is moisture impervious, easy to clean and maintenancefree.

**Optional Drawer** Drawers are available and are optional.