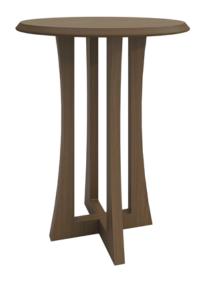

# paroldo

Counter Table

Kwalu's Paroldo Counter Table commands attention; the round top encourages connection. The contemporary angles feature curved tapered legs that end in an x-stretcher base. Gather at the Paroldo in casual comfort. Pair with Kwalu counter height stools to complete the look.