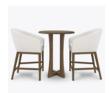

## Coordinates with Counter Height Stools This table can accom-

This table can accommodate up to 4 Counter Height Stools.