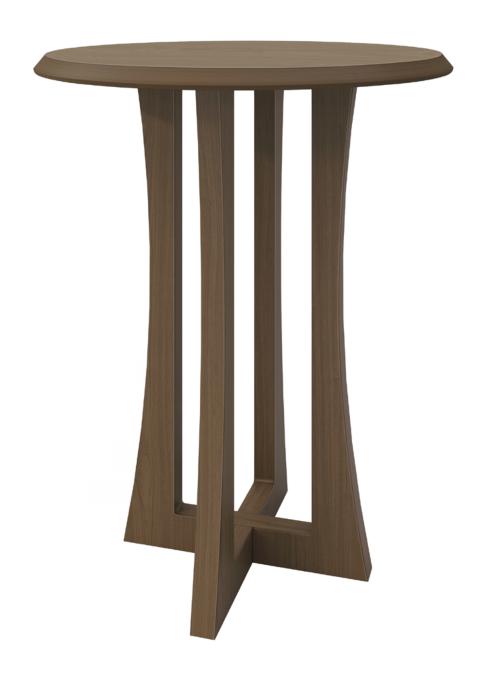

# paroldo

Counter Table

Kwalu's Paroldo Counter Table commands attention; the round top encourages connection. The contemporary angles feature curved tapered legs that end in an x-stretcher base. Gather at the Paroldo in casual comfort. Pair with Kwalu counter height stools to complete the look.

Model: PLDCTBL11