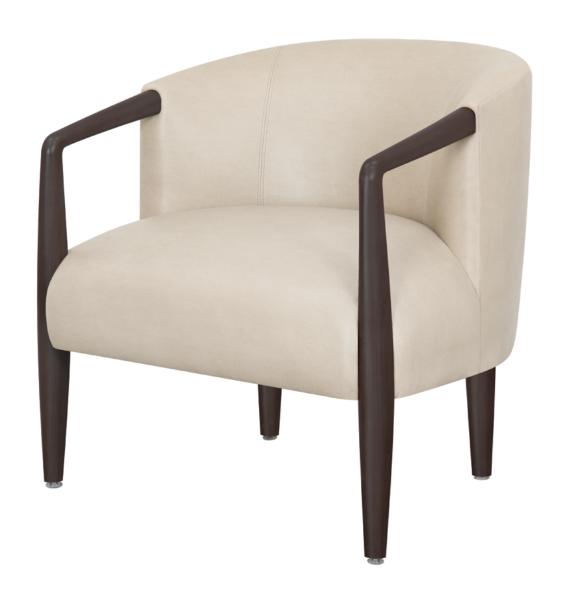

# montedoro Lounge

Designed in the style of an ultra-modern club chair, Kwalu's Montedoro Lounge collection is plush, angular and inviting. The angled arms form the cylinder front legs which frame the sumptuous seat cushion. Montedoro is available with or without optional piping along the back and the seat base of the lounge and love seat. A must-have, the striking Montedoro is a perfect accent to any room.

## Features

**Durable Finish** 

Kwalu's solid surface (1/8" thick) proprietary finish doesn't have any of the drawbacks of wood. The frames are moisture impervious, graffiti-resistant, easy to clean and maintenance-free.

**Optional Piping** 

Available with or without optional piping on the back and along the base.

**Concealed Cleanout** 

Concealed cleanout eliminates a debris build-up behind the seat cushion

**Number of Seats** 