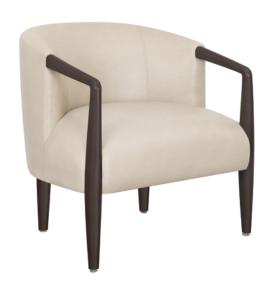

# montedoro Lounge

Designed in the style of an ultra-modern club chair, Kwalu's Montedoro Lounge collection is plush, angular and inviting. The angled arms form the cylinder front legs which frame the sumptuous seat cushion. Montedoro is available with or without optional piping along the back and the seat base of the lounge and love seat. A must-have, the striking Montedoro is a perfect accent to any room.

## Features

**Durable Finish** 

Kwalu's solid surface (1/8" thick) proprietary finish doesn't have any of the drawbacks of wood. The frames are moisture impervious, graffiti-resistant, easy to clean and maintenance-free.

**Optional Piping** 

Available with or without optional piping on the back and along the base.

**Concealed Cleanout** 

Concealed cleanout eliminates a debris build-up behind the seat cushion

**Number of Seats** 