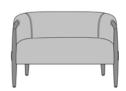

# montedoro Lounge

Designed in the style of an ultra-modern club chair, Kwalu's Montedoro Lounge collection is plush, angular and inviting. The angled arms form the cylinder front legs which frame the sumptuous seat cushion. Montedoro is available with or without optional piping along the back and the seat base of the lounge and love seat. A must-have, the striking Montedoro is a perfect accent to any room.

Model: MTD10