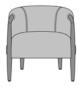

# montedoro Lounge

Designed in the style of an ultra-modern club chair, Kwalu's Montedoro Lounge collection is plush, angular and inviting. The angled arms form the cylinder front legs which frame the sumptuous seat cushion. Montedoro is available with or without optional piping along the back and the seat base of the lounge and love seat. A must-have, the striking Montedoro is a perfect accent to any room.

Choose from 2 seat styles – lounge chair and love seat.

### Statement of Line

**MTD10** 29W 27D 31H 25AH

**MTD11** 29W 27D 31H 25AH

**MTD20** 45W 27D 31H 25AH

45W 27D 31H 25AH