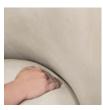

# montedoro Lounge

Designed in the style of an ultra-modern club chair, Kwalu's Montedoro Lounge collection is plush, angular and inviting. The angled arms form the cylinder front legs which frame the sumptuous seat cushion. Montedoro is available with or without optional piping along the back and the seat base of the lounge and love seat. A must-have, the striking Montedoro is a perfect accent to any room.

## Features

**Durable Finish** 

Kwalu's solid surface (1/8" thick) proprietary finish doesn't have any of the drawbacks of wood. The frames are moisture impervious, graffiti-resistant, easy to clean and maintenance-free.