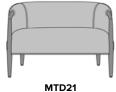

Choose from 2 seat styles – lounge chair and love seat.

### Statement of Line

**MTD10** 29W 27D 31H 25AH

**MTD11** 29W 27D 31H 25AH

**MTD20** 45W 27D 31H 25AH

45W 27D 31H 25AH