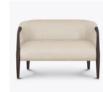

# montedoro Lounge

Designed in the style of an ultra-modern club chair, Kwalu's Montedoro Lounge collection is plush, angular and inviting. The angled arms form the cylinder front legs which frame the sumptuous seat cushion. Montedoro is available with or without optional piping along the back and the seat base of the lounge and love seat. A must-have, the striking Montedoro is a perfect accent to any room.

Choose from 2 seat styles – lounge chair and love seat.

### Statement of Line

**MTD10** 29W 27D 31H 25AH

**MTD11** 29W 27D 31H 25AH

**MTD20** 45W 27D 31H 25AH

45W 27D 31H 25AH