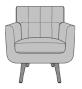

# monserrato Lounge

Linear, mid-century modern and extremely comfortable, this is the Monserrato Lounge collection. Soft and supportive plush cushioning creates a cozy oasis. Choose a tapered leg or the optional leg with a single rail base. The Monserrato lounge chair is available with or without buttons on the tufted back.

Model: MSRR121