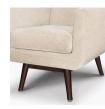

# monserrato Lounge

Linear, mid-century modern and extremely comfortable, this is the Monserrato Lounge collection. Soft and supportive plush cushioning creates a cozy oasis. Choose a tapered leg or the optional leg with a single rail base. The Monserrato lounge chair is available with or without buttons on the tufted back.