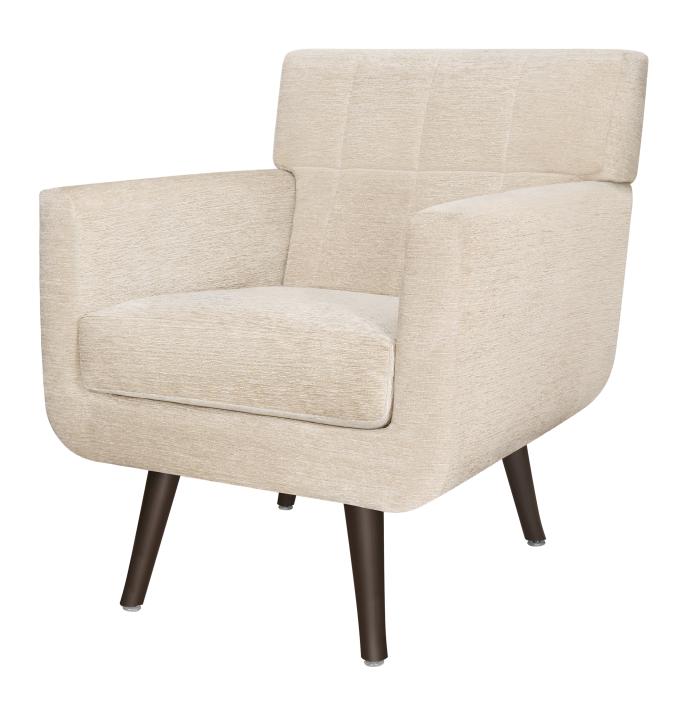

# monserrato Lounge

Linear, mid-century modern and extremely comfortable, this is the Monserrato Lounge collection. Soft and supportive plush cushioning creates a cozy oasis. Choose a tapered leg or the optional leg with a single rail base. The Monserrato lounge chair is available with or without buttons on the tufted back.

Optional Back Button

Back available with or without optional button detail.

Removable Seat Deck

Removable seat deck prevents buildup of debris and provides for easy maintenance.

**Optional Base** 

Tapered cylinder legs are available with optional straight seat rail base.