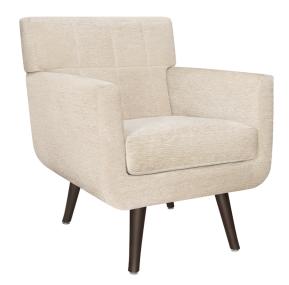

# monserrato Lounge

Linear, mid-century modern and extremely comfortable, this is the Monserrato Lounge collection. Soft and supportive plush cushioning creates a cozy oasis. Choose a tapered leg or the optional leg with a single rail base. The Monserrato lounge chair is available with or without buttons on the tufted back.

Optional Back Button

Back available with or without optional button detail.

Removable Seat Deck

Removable seat deck prevents buildup of debris and provides for easy maintenance.

**Optional Base** 

Tapered cylinder legs are available with optional straight seat rail base.