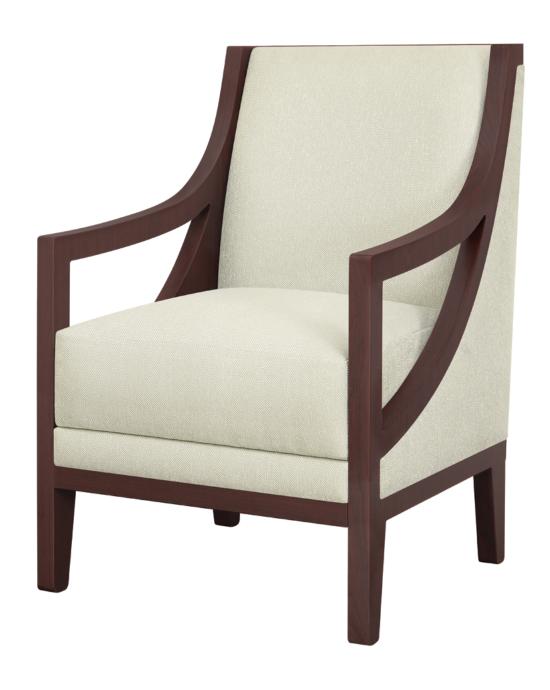

## monreale Lounge

A refreshing mix between retro and modern, Kwalu's Monreale Lounge collection delivers a mid-century modern look and feel to your common area. The elegance of the straight square back is accentuated and framed by the dramatic sweep of the arms. The seat cushion of the lounge chair and love seat is luxurious and removable for easy cleaning. Optional piping or decorative nail head trim along the perimeter of Monreale will add another level of style.

Model: MNR111