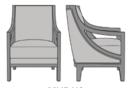

Concealed cleanout eliminates a debris build-up behind the seat cushion.

Removable Seat Cushion

Removable seat cushion prevents buildup of debris and provides for easy maintenance.

**Optional Piping** 

Optional piping available along the base only.