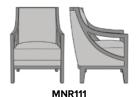

Model: MNR111

## monreale Lounge

A refreshing mix between retro and modern, Kwalu's Monreale Lounge collection delivers a mid-century modern look and feel to your common area. The elegance of the straight square back is accentuated and framed by the dramatic sweep of the arms. The seat cushion of the lounge chair and love seat is luxurious and removable for easy cleaning. Optional piping or decorative nail head trim along the perimeter of Monreale will add another level of style.