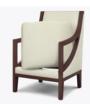

## monreale Lounge

A refreshing mix between retro and modern, Kwalu's Monreale Lounge collection delivers a mid-century modern look and feel to your common area. The elegance of the straight square back is accentuated and framed by the dramatic sweep of the arms. The seat cushion of the lounge chair and love seat is luxurious and removable for easy cleaning. Optional piping or decorative nail head trim along the perimeter of Monreale will add another level of style.

Model: MNR111