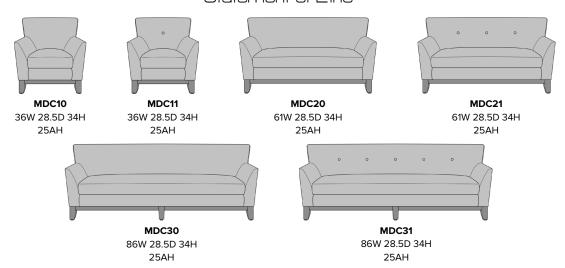

-have optional detail. This collection includes a lounge chair, love seat and sofa.



Model: MDC11

#### Features



#### **Durable Finish**

Kwalu's solid surface (1/8" thick) proprietary finish doesn't have any of the drawbacks of wood. The frames are moisture impervious, graffiti-resistant, easy to clean and maintenance-free.



**Optional Back Button**Back available with

or without optional button detail.



Removable Seat Deck

Removable seat deck prevents buildup of debris and provides for easy maintenance.



**Number of Seats** 

Choose from 3 seat styles – lounge chair, love seat, and sofa.



#### 10 Year Warranty

We offer a 10 Year Performance Warranty on both construction and finish, so the product is guaranteed to stay looking like new for 10 years.

### Statement of Line