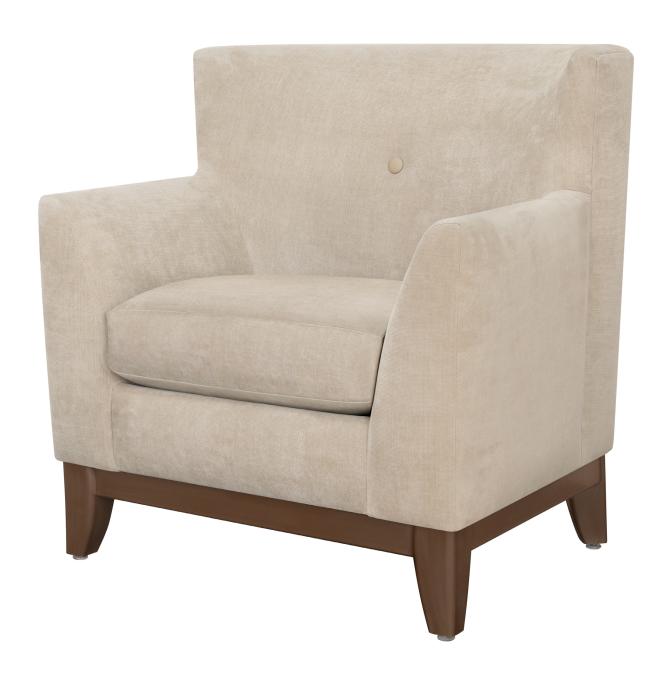

## Lounge

The Modica Lounge collection demands attention and the grand, curved back, the stunning curved legs and sweeping arms make sure the attention is deserved. The buttons on the back are a must-have optional detail. This collection includes a lounge chair, love seat and sofa.

**Optional Back Button**Back available with

or without optional button detail.

Removable Seat Deck

Removable seat deck prevents buildup of debris and provides for easy maintenance.

**Number of Seats** 

Choose from 3 seat styles – lounge chair, love seat, and sofa.