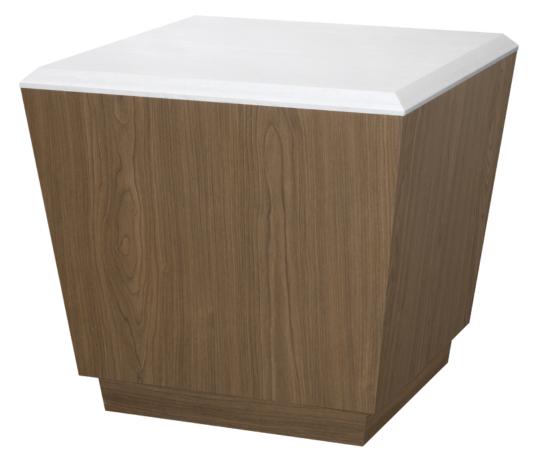

## Occasional Tables

Redefining Clean Design®

The Modena Occasional Tables collection includes a rectangular coffee and square end table, placed on a unique angled plinth base. The 1" solid surface top features a slope into a straight beveled edge, which creates a crisp clean diamond shape for the Modena. Contemporary in style, the Modena will fit in beautifully wherever it is.

Model: MDATBLA1A

**Durable Finish** 

Kwalu's solid surface proprietary finish does not have any of the drawbacks of wood. The finish is moisture impervious, easy to clean and maintenancefree.

**Beveled Edging on Top** A sloped and angled top edge gives a more contemporary look to this collection.

Tapered Plinth BaseThe base of this tableis a unique taperedplinth design.

Corian®/ Hanex®/ Krion® Top Corian®/ Hanex®/ Krion® tops with beveled edging are available for all tables in this collection.

Other Table StylesCollectionincludescoffee and end tables.