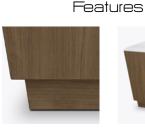

## Occasional Tables

Redefining Clean Design®

The Modena Occasional Tables collection includes a rectangular coffee and square end table, placed on a unique angled plinth base. The 1" solid surface top features a slope into a straight beveled edge, which creates a crisp clean diamond shape for the Modena. Contemporary in style, the Modena will fit in beautifully wherever it is.

Model: MDATBLA1A

**Durable Finish** 

Kwalu's solid surface proprietary finish does not have any of the drawbacks of wood. The finish is moisture impervious, easy to clean and maintenancefree.

**Beveled Edging on Top** A sloped and angled top edge gives a more contemporary look to this collection.

Tapered Plinth BaseThe base of this tableis a unique taperedplinth design.

Corian®/ Hanex®/ Krion® Top Corian®/ Hanex®/ Krion® tops with beveled edging are available for all tables in this collection.

Other Table StylesCollectionincludescoffee and end tables.