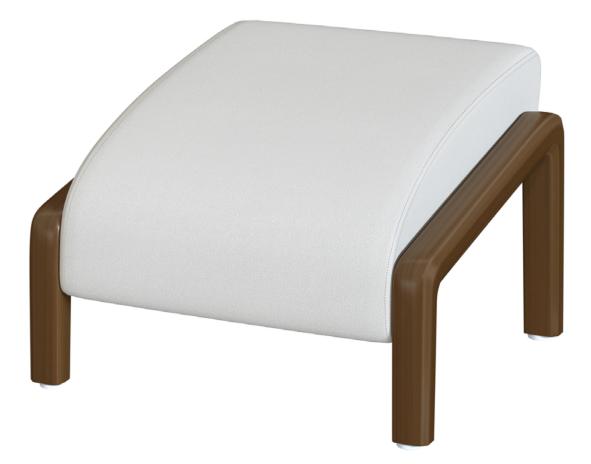

## Patient Ottoman

Here is an ottoman with all the right angles. The Modena Patient Ottoman is loaded with style, featuring a curved and angled front shape and tasteful French side seams. The back of the cushion protrudes and angles matching the look of the seats of the Modena collection. The angles of this unique ottoman allow it to be stored easily under any chair in the collection.

Model: MDAOTT11 (Also displayed with Modena Patient. Not included.)

Faceted-Edge Frame Detailing The outside face of the chair frame showcases faceted-edge detailing reminiscent of hand-crafted wood workmanship.