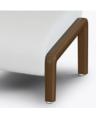

Model: MDAOTT11 (Also displayed with Modena Patient. Not included.)

Faceted-Edge Frame Detailing The outside face of the chair frame showcases faceted-edge detailing reminiscent of hand-crafted wood workmanship.