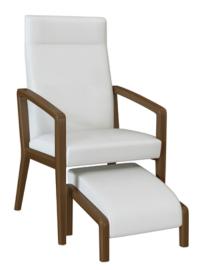

Model: MDAOTT11 (Also displayed with Modena Patient. Not included.)

Faceted-Edge Frame Detailing The outside face of the chair frame showcases faceted-edge detailing reminiscent of hand-crafted wood workmanship.

## F.

Features

Coordinates with Patient Chair The ottoman is designed to coordinate with and easily store under the Modena Patient chair.

**10 Year Warranty** We offer a 10 Year Performance Warranty on both construction and finish, so the product is guaranteed to stay looking like new for 10 years.