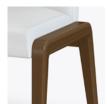

# modena

Guest – Armless

The armless version of the Modena Guest Flex is a thoughtfully designed chair featuring an upholstered back and seat. The flex frame connects from its seat to the back, enabling a modest amount of flexibility in this short backed chair. Wallsaver back legs ensure the walls remain in pristine condition.

### Wallsaver

Wallsaver back legs help keep walls in pristine condition.