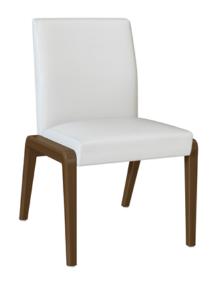

# modena

Guest – Armless

The armless version of the Modena Guest Flex is a thoughtfully designed chair featuring an upholstered back and seat. The flex frame connects from its seat to the back, enabling a modest amount of flexibility in this short backed chair. Wallsaver back legs ensure the walls remain in pristine condition.

Model: MDANAG11