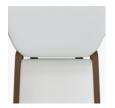

# Visible Cleanout

Cleanout is incorporated behind the seat cushion to prevent buildup of debris while providing a clean look.