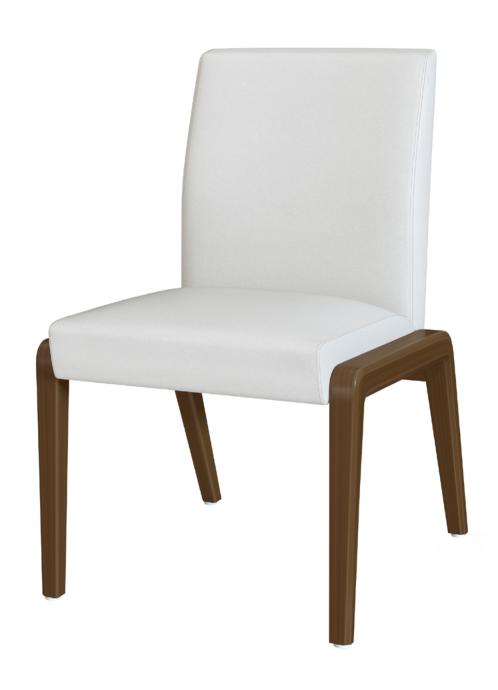

# modena

Guest – Armless

The armless version of the Modena Guest Flex is a thoughtfully designed chair featuring an upholstered back and seat. The flex frame connects from its seat to the back, enabling a modest amount of flexibility in this short backed chair. Wallsaver back legs ensure the walls remain in pristine condition.

Model: MDANAG11

# Flex Back

Frame enables a modest amount of flexibility in the back only; seat, arms and legs remain stationary.

### Wallsaver

Wallsaver back legs help keep walls in pristine condition.