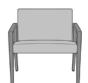

## Bariatric - 46W

The Modena Bariatric 46" with Flex Back provides extremely comfortable healthcare waiting location for one or two. Reinforced steel under the seat supports 750 pounds. The flex frame connects from the seat of the chair to the back and consists of four custom brackets and horizontal support. The seat, arms and legs remain stationary to deliver ergonomic support as the user changes position during waiting periods. The single back and seat cushion are just wide enough for a parent and small child. This Modena works well in lobbies, lounges, reception areas and emergency waiting rooms.

Model: MDAB46G