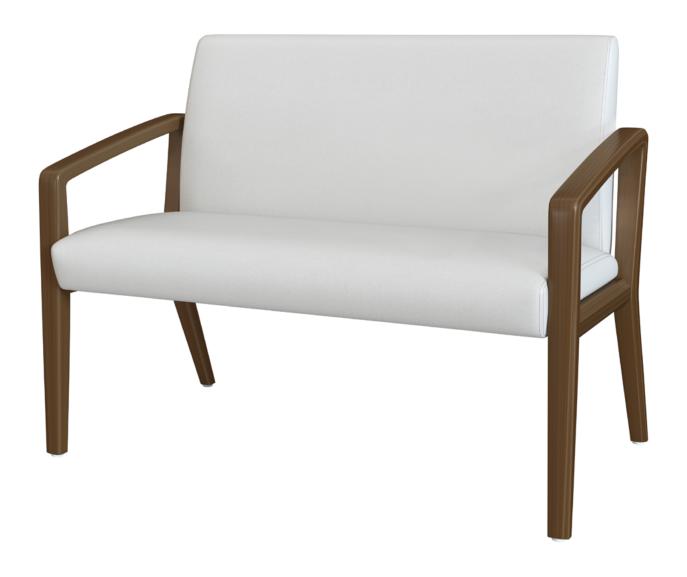

## Bariatric - 46W

The Modena Bariatric 46" with Flex Back provides extremely comfortable healthcare waiting location for one or two. Reinforced steel under the seat supports 750 pounds. The flex frame connects from the seat of the chair to the back and consists of four custom brackets and horizontal support. The seat, arms and legs remain stationary to deliver ergonomic support as the user changes position during waiting periods. The single back and seat cushion are just wide enough for a parent and small child. This Modena works well in lobbies, lounges, reception areas and emergency waiting rooms.

Model: MDAB46G