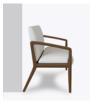

## Bariatric - 46W

The Modena Bariatric 46" with Flex Back provides extremely comfortable healthcare waiting location for one or two. Reinforced steel under the seat supports 750 pounds. The flex frame connects from the seat of the chair to the back and consists of four custom brackets and horizontal support. The seat, arms and legs remain stationary to deliver ergonomic support as the user changes position during waiting periods. The single back and seat cushion are just wide enough for a parent and small child. This Modena works well in lobbies, lounges, reception areas and emergency waiting rooms.

## Features

Faceted-Edge Frame Detailing

The outside face of the chair frame showcases faceted-edge detailing reminiscent of hand-crafted wood workmanship.

Flex Back

Frame enables а modest amount of flexibility in the back only; seat, arms and legs remain stationary.