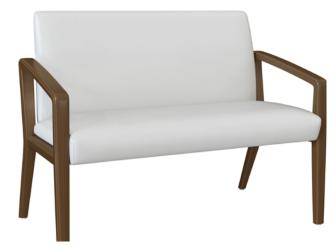

## Bariatric - 46W

The Modena Bariatric 46" with Flex Back provides extremely comfortable healthcare waiting location for one or two. Reinforced steel under the seat supports 750 pounds. The flex frame connects from the seat of the chair to the back and consists of four custom brackets and horizontal support. The seat, arms and legs remain stationary to deliver ergonomic support as the user changes position during waiting periods. The single back and seat cushion are just wide enough for a parent and small child. This Modena works well in lobbies, lounges, reception areas and emergency waiting rooms.

Model: MDAB46G