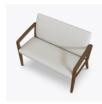

## Bariatric - 46W

The Modena Bariatric 46" with Flex Back provides extremely comfortable healthcare waiting location for one or two. Reinforced steel under the seat supports 750 pounds. The flex frame connects from the seat of the chair to the back and consists of four custom brackets and horizontal support. The seat, arms and legs remain stationary to deliver ergonomic support as the user changes position during waiting periods. The single back and seat cushion are just wide enough for a parent and small child. This Modena works well in lobbies, lounges, reception areas and emergency waiting rooms.