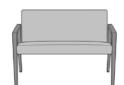

## Bariatric - 46W

The Modena Bariatric 46" with Flex Back provides extremely comfortable healthcare waiting location for one or two. Reinforced steel under the seat supports 750 pounds. The flex frame connects from the seat of the chair to the back and consists of four custom brackets and horizontal support. The seat, arms and legs remain stationary to deliver ergonomic support as the user changes position during waiting periods. The single back and seat cushion are just wide enough for a parent and small child. This Modena works well in lobbies, lounges, reception areas and emergency waiting rooms.

Model: MDAB46G