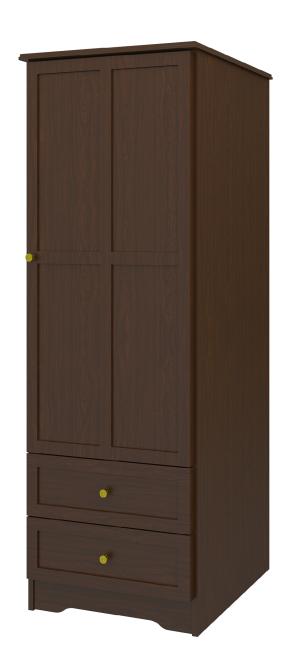

## mission

Single Wardrobe 2 Drawers, 1 Door

Time-honored crafting and practical concerns blend to produce refined, functional furniture. OG edging and gently radiused corners add understated touches of distinction to these water- and scuff-resistant, fireretardant products. Choose from dozens of hardware styles, including ADA-compliant.

Model: MIWR21R

## Statement of Line

25W 23.75D 71H

MIWR01R 25W 23.75D 71H

MIWR11L 25W 23.75D 71H

MIWR11R 25W 23.75D 71H

MIWR21L 25W 23.75D 71H

MIWR21R 25W 23.75D 71H

MIWR02 34.5W 23.75D 71H