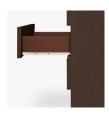

**Clothes Rod** 

Standard clothing rod may be attached at ADA height of 48" from the floor.

Other Wardrobe Styles

Mission wardrobes include a number of Single and Double styles.