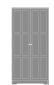

**Clothes Rod** 

Standard clothing rod may be attached at ADA height of 48" from the floor.

Other Wardrobe Styles

Mission wardrobes include a number of Single and Double styles.