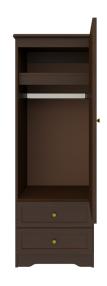

**Clothes Rod** 

Standard clothing rod may be attached at ADA height of 48" from the floor.

Other Wardrobe Styles

Mission wardrobes include a number of Single and Double styles.