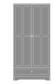

**Clothes Rod** 

Standard clothing rod may be attached at ADA height of 48" from the floor.

Other Wardrobe Styles

Mission wardrobes include a number of Single and Double styles.