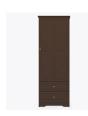

Features

and

and

**Clothes Rod** Standard clothing rod may be attached at ADA height of 48" from the floor.

Other Wardrobe Styles Mission wardrobes include a number of Single and Double styles.

MIWR21L

25W 23.75D 71H

MIWR01L 25W 23.75D 71H

MIWR01R

MIWR11L 25W 23.75D 71H

kwalu

34.5W 23.75D 71H

Designed to Last\*

25W 23.75D 71H

34.5W 23.75D 71H