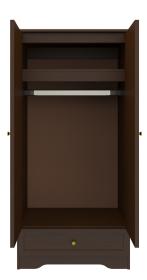

Features

and

and

**Clothes Rod** Standard clothing rod may be attached at ADA height of 48" from the floor.

Other Wardrobe Styles Mission wardrobes include a number of Single and Double styles.

MIWR21L

25W 23.75D 71H