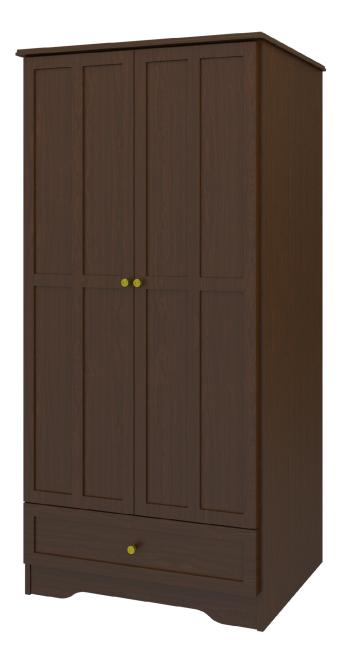

## mission

Double Wardrobe 1 Drawer, 2 Doors

## mission Double Wardrobe 1 Drawer, 2 Doors

Time-honored crafting and practical concerns blend to produce refined, functional furniture. OG edging and gently radiused corners add understated touches of distinction to these water- and scuff-resistant, fireretardant products. Choose from dozens of hardware styles, including ADA-compliant.

Model: MIWR12