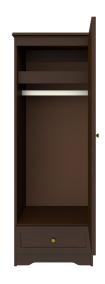

**Clothes Rod** 

Standard clothing rod may be attached at ADA height of 48" from the floor.

Other Wardrobe Styles

Mission wardrobes include a number of Single and Double styles.