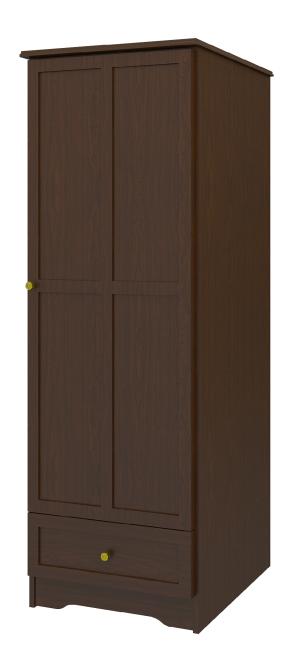

## mission

Single Wardrobe 1 Drawer, 1 Door

Time-honored crafting and practical concerns blend to produce refined, functional furniture. OG edging and gently radiused corners add understated touches of distinction to these water- and scuff-resistant, fire-retardant products. Choose from dozens of hardware styles, including ADA-compliant.

Model: MIWR11R