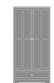

**Clothes Rod** 

Standard clothing rod may be attached at ADA height of 48" from the floor.

Other Wardrobe Styles

Mission wardrobes include a number of Single and Double styles.

## Statement of Line

**MIWR01L** 25W 23.75D 71H

**MIWR01R** 25W 23.75D 71H

**MIWR11L** 25W 23.75D 71H

**MIWR11R** 25W 23.75D 71H

**MIWR21L** 25W 23.75D 71H

**MIWR21R** 25W 23.75D 71H

**MIWR02** 34.5W 23.75D 71H