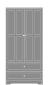

**Clothes Rod** 

Standard clothing rod may be attached at ADA height of 48" from the floor.

Other Wardrobe Styles

Mission wardrobes include a number of Single and Double styles.

## Statement of Line

**MIWR01L** 25W 23.75D 71H

**MIWR01R** 25W 23.75D 71H

**MIWR11L** 25W 23.75D 71H

**MIWR11R** 25W 23.75D 71H

**MIWR21L** 25W 23.75D 71H

**MIWR21R** 25W 23.75D 71H

**MIWR02** 34.5W 23.75D 71H

**MIWR12** 34.5W 23.75D 71H

**MIWR22** 34.5W 23.75D 71H