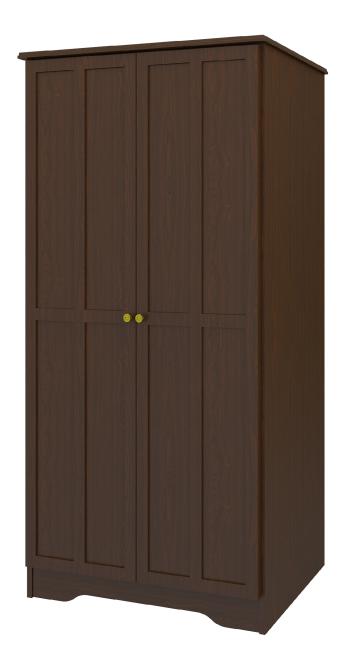

## mission

Double Wardrobe No Drawers, 2 Doors

## Double Wardrobe No Drawers, 2 Doors

Time-honored crafting and practical concerns blend to produce refined, functional furniture. OG edging and gently radiused corners add understated touches of distinction to these water- and scuff-resistant, fireretardant products. Choose from dozens of hardware styles, including ADA-compliant.

Model: MIWR02