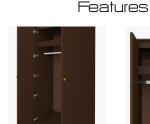

## Double Wardrobe No Drawers, 2 Doors

Time-honored crafting and practical concerns blend to produce refined, functional furniture. OG edging and gently radiused corners add understated touches of distinction to these water- and scuff-resistant, fireretardant products. Choose from dozens of hardware styles, including ADA-compliant.

## Chamfered Frames The raised overlay on this collection adds a classic style feature.

**Door Hinges** 100° self-closing, kitchengrade Blum® Euro Hinges provide a smooth motion.

Clothes Rod Standard clothing rod may be attached at ADA height of 48" from the floor.