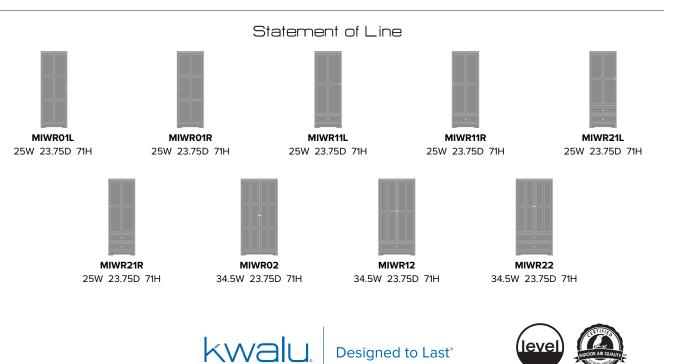

Other Wardrobe Styles Mission wardrobes include a number of Single and Double styles.

**10 Year Warranty** We offer a 10 Year Performance Warranty on both construction and finish, so the product is guaranteed to stay looking like new for 10 years.