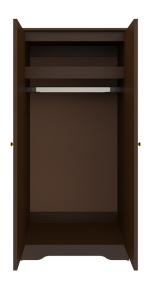

## Chamfered Frames The raised overlay on this collection adds a classic style feature.

**Door Hinges** 100° self-closing, kitchengrade Blum® Euro Hinges provide a smooth motion.

Clothes Rod Standard clothing rod may be attached at ADA height of 48" from the floor.