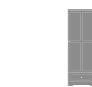

Other Wardrobe Styles

Mission wardrobes include a number of Single and Double styles.

# Statement of Line

**MIWR01L** 25W 23.75D 71H

**MIWR01R** 25W 23.75D 71H

**MIWR11L** 25W 23.75D 71H

**MIWR11R** 25W 23.75D 71H

**MIWR21L** 25W 23.75D 71H

**MIWR21R** 25W 23.75D 71H

**MIWR02** 34.5W 23.75D 71H