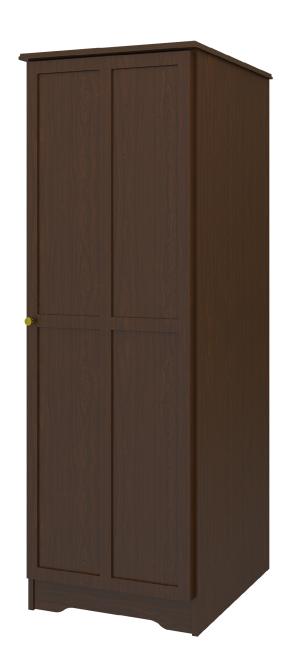

# mission

Single Wardrobe No Drawers, 1 Door

Time-honored crafting and practical concerns blend to produce refined, functional furniture. OG edging and gently radiused corners add understated touches of distinction to these water- and scuff-resistant, fire-retardant products. Choose from dozens of hardware styles, including ADA-compliant.

Model: MIWR01R