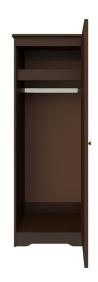

**Chamfered Frames** 

The raised overlay on this collection adds a classic style feature.

**Door Hinges** 

100° self-closing, kitchengrade Blum® Euro Hinges provide a smooth motion.

**Clothes Rod** 

Standard clothing rod may be attached at ADA height of 48" from the floor.