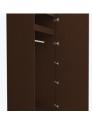

# mission

Single Wardrobe No Drawers, 1 Door

Time-honored crafting and practical concerns blend to produce refined, functional furniture. OG edging and gently radiused corners add understated touches of distinction to these water- and scuff-resistant, fire-retardant products. Choose from dozens of hardware styles, including ADA-compliant.

**Chamfered Frames** 

The raised overlay on this collection adds a classic style feature.

**Door Hinges** 

100° self-closing, kitchengrade Blum® Euro Hinges provide a smooth motion.

**Clothes Rod** 

Standard clothing rod may be attached at ADA height of 48" from the floor.