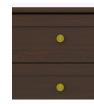

Hardware

Choose from dozens of hardware styles, including ADA compliant options.

Optional Top Drawer Lock

A top drawer lock is available and is optional.

Other Bedside Styles

Mission bedside styles include a 1 drawer, 1 door version and 1, 3 and 4 drawer versions.