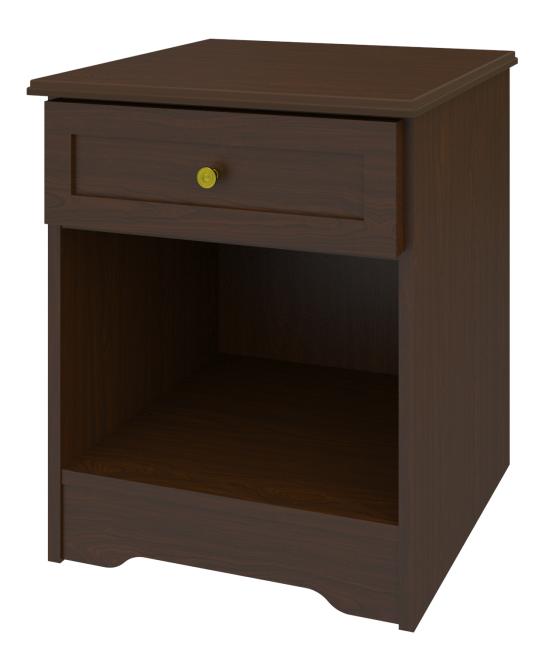

# Mightstand 1 Drawer

Time-honored crafting and practical concerns blend to produce refined, functional furniture. OG edging and gently radiused corners add understated touches of distinction to these water- and scuff-resistant, fire-retardant products. Choose from dozens of hardware styles, including ADA-compliant.

Model: MINS10

**Chamfered Frames** 

The raised overlay on this collection adds a classic style feature.

**Drawers** 

Are constructed with both dowel and mechanical fasteners for additional strength. 100lb static and dynamic load Euro Drawer Slides allow for easy opening and closing.