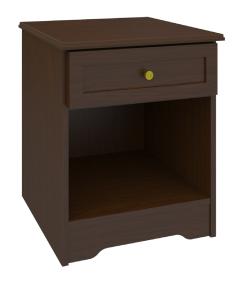

# Mightstand 1 Drawer

Time-honored crafting and practical concerns blend to produce refined, functional furniture. OG edging and gently radiused corners add understated touches of distinction to these water- and scuff-resistant, fire-retardant products. Choose from dozens of hardware styles, including ADA-compliant.

Model: MINS10

**Chamfered Frames** 

The raised overlay on this collection adds a classic style feature.

**Drawers** 

Are constructed with both dowel and mechanical fasteners for additional strength. 100lb static and dynamic load Euro Drawer Slides allow for easy opening and closing.