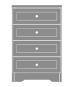

Hardware

Choose from dozens of hardware styles, including ADA compliant options.

Optional Top Drawer Lock

A top drawer lock is available and is optional.

Other Bedside Styles

Mission bedside styles include a 1 drawer, 1 door version and 1, 3 and 4 drawer versions.