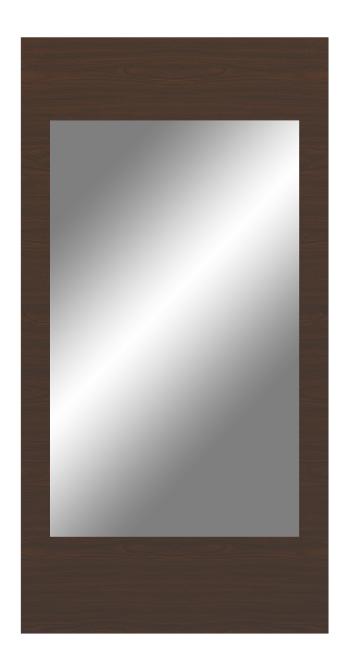

## mission

Mirror

Time-honored crafting and practical concerns blend to produce refined, functional furniture. OG edging and gently radiused corners add understated touches of distinction to these water- and scuff-resistant, fire-retardant products. Choose from dozens of hardware styles, including ADA-compliant.

Model: MIMRA

**Easy Hanging on Wall**Keyhole hanger allows for easy hanging on the wall.

10 Year Warranty
We offer a 10 Year
Performance Warranty
on both construction
and finish, so the
product is guaranteed
to stay looking like
new for 10 years.

## Statement of Line

23.25W 0.75D 45H

**MIMRA** 23.25W 0.75D 45H