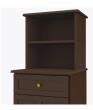

# mission

Hutch

Time-honored crafting and practical concerns blend to produce refined, functional furniture. OG edging and gently radiused corners add understated touches of distinction to these water- and scuff-resistant, fireretardant products. Choose from dozens of hardware styles, including ADA-compliant.

**OG Edging on Top** 

This traditional 3/8" tiered edging on the top adds character.

#### Coordinates with **Bedside Cabinets**

Add to top of bedside cabinets for additional storage; factory predrilled and hardware to attach is provided.