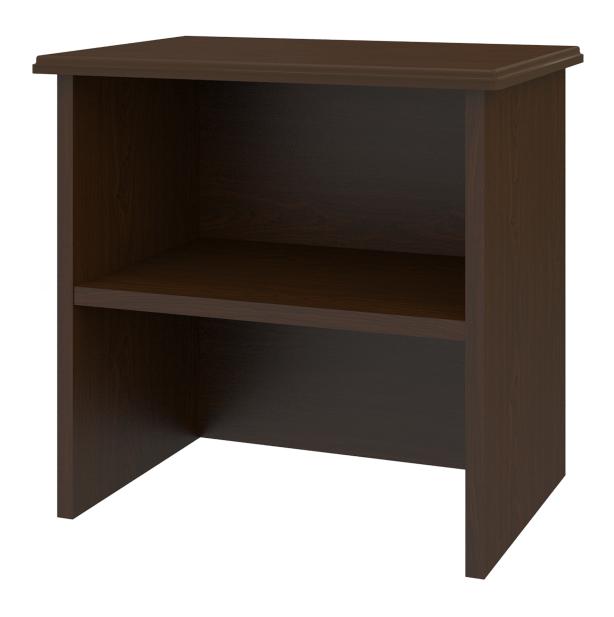

# mission

Hutch

Time-honored crafting and practical concerns blend to produce refined, functional furniture. OG edging and gently radiused corners add understated touches of distinction to these water- and scuff-resistant, fireretardant products. Choose from dozens of hardware styles, including ADA-compliant.

**OG Edging on Top** 

This traditional 3/8" tiered edging on the top adds character.

#### Coordinates with **Bedside Cabinets**

Add to top of bedside cabinets for additional storage; factory predrilled and hardware to attach is provided.