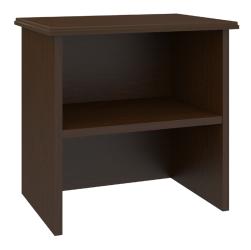

# mission

Hutch

Time-honored crafting and practical concerns blend to produce refined, functional furniture. OG edging and gently radiused corners add understated touches of distinction to these water- and scuff-resistant, fireretardant products. Choose from dozens of hardware styles, including ADA-compliant.

**OG Edging on Top** 

This traditional 3/8" tiered edging on the top adds character.

#### Coordinates with **Bedside Cabinets**

Add to top of bedside cabinets for additional storage; factory predrilled and hardware to attach is provided.