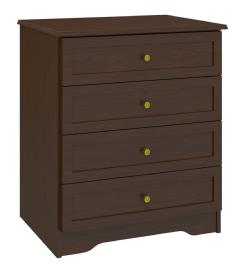

# Chest Wide 4 Drawers

Time-honored crafting and practical concerns blend to produce refined, functional furniture. OG edging and gently radiused corners add understated touches of distinction to these water- and scuff-resistant, fire-retardant products. Choose from dozens of hardware styles, including ADA-compliant.

Model: MICH40W

Other Chest Styles

Mission chest styles include 3, 4, 5 and 6 drawer versions.

Hardware

Choose from dozens of hardware styles, including ADA compliant options.