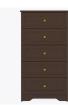

Other Chest Styles

Mission chest styles include 3, 4, 5 and 6 drawer versions.

Hardware

Choose from dozens of hardware styles, including ADA compliant options.

# Statement of Line

**MICH30** 25W 19D 30H

**MICH30W** 31.5W 19D 30H

**MICH40W** 31.5W 19D 36H

**MICH50** 25W 19D 46.75H

**MIDR60** 48.5W 19D 30H