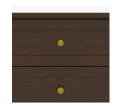

**Chamfered Frames** 

The raised overlay on this collection adds a classic style feature.

Drawers

Are constructed with both dowel and mechanical fasteners for additional strength. 100lb static and dynamic load Euro Drawer Slides allow for easy opening and closing.