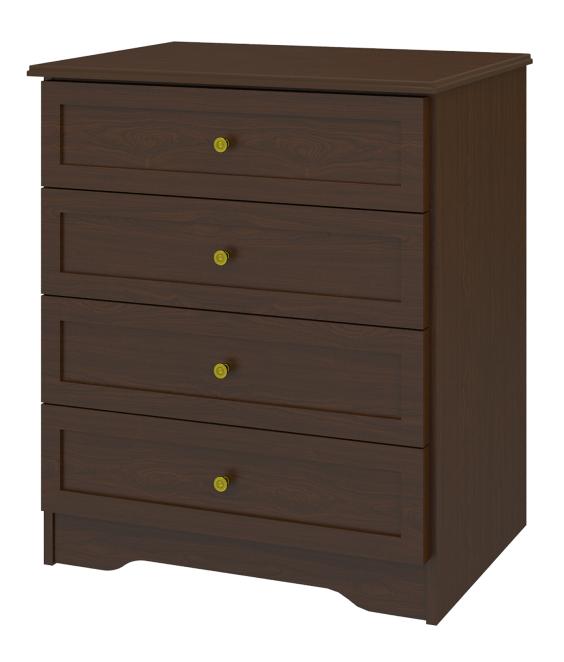

# Chest Wide 4 Drawers

Time-honored crafting and practical concerns blend to produce refined, functional furniture. OG edging and gently radiused corners add understated touches of distinction to these water- and scuff-resistant, fire-retardant products. Choose from dozens of hardware styles, including ADA-compliant.

Model: MICH40W

**Chamfered Frames** 

The raised overlay on this collection adds a classic style feature.

Drawers

Are constructed with both dowel and mechanical fasteners for additional strength. 100lb static and dynamic load Euro Drawer Slides allow for easy opening and closing.