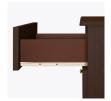

# Chest Wide 4 Drawers

Time-honored crafting and practical concerns blend to produce refined, functional furniture. OG edging and gently radiused corners add understated touches of distinction to these water- and scuff-resistant, fire-retardant products. Choose from dozens of hardware styles, including ADA-compliant.

**Chamfered Frames** 

The raised overlay on this collection adds a classic style feature.

Drawers

Are constructed with both dowel and mechanical fasteners for additional strength. 100lb static and dynamic load Euro Drawer Slides allow for easy opening and closing.