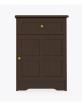

# Bedside Cabinet 3 Drawers

Time-honored crafting and practical concerns blend to produce refined, functional furniture. OG edging and gently radiused corners add understated touches of distinction to these water- and scuff-resistant, fire-retardant products. Choose from dozens of hardware styles, including ADA-compliant.

#### Hardware

Choose from dozens of hardware styles, including ADA compliant options.

Optional Top Drawer Lock

A top drawer lock is available and is optional.

Other Bedside Styles

Mission bedside styles include a 1 drawer, 1 door version and 1, 3 and 4 drawer versions.

## Statement of Line

21W 19D 30H

**MIBS11R** 21W 19D 30H

**MIBS30** 21W 19D 30H

**MIBS40** 21W 19D 32H

**MINS10** 21W 19D 25H