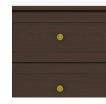

#### **Drawers**

Are constructed with both dowel and mechanical fasteners for additional strength. 100lb static and dynamic load Euro Drawer Slides allow for easy opening and closing.