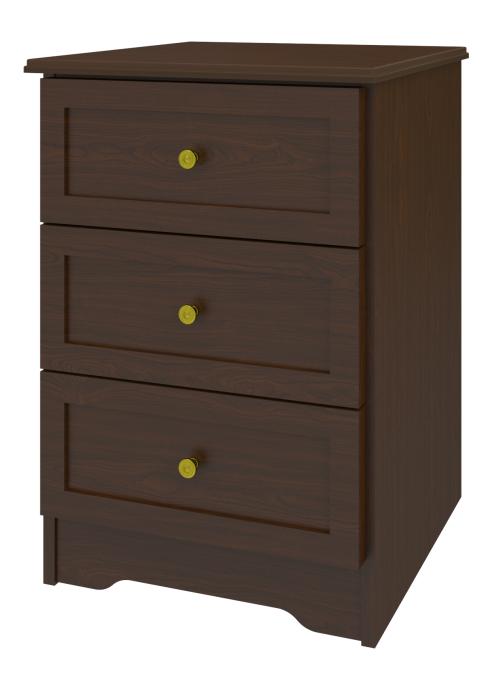

# Bedside Cabinet 3 Drawers

Time-honored crafting and practical concerns blend to produce refined, functional furniture. OG edging and gently radiused corners add understated touches of distinction to these water- and scuff-resistant, fire-retardant products. Choose from dozens of hardware styles, including ADA-compliant.

Model: MIBS30

#### **Drawers**

Are constructed with both dowel and mechanical fasteners for additional strength. 100lb static and dynamic load Euro Drawer Slides allow for easy opening and closing.

#### Hardware

Choose from dozens of hardware styles, including ADA compliant options.

Optional Top Drawer Lock

A top drawer lock is available and is optional.

Other Bedside Styles

Mission bedside styles include a 1 drawer, 1 door version and 1, 3 and 4 drawer versions.