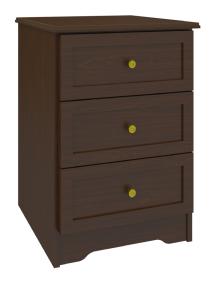

# Bedside Cabinet 3 Drawers

Time-honored crafting and practical concerns blend to produce refined, functional furniture. OG edging and gently radiused corners add understated touches of distinction to these water- and scuff-resistant, fire-retardant products. Choose from dozens of hardware styles, including ADA-compliant.

Model: MIBS30

#### **Drawers**

Are constructed with both dowel and mechanical fasteners for additional strength. 100lb static and dynamic load Euro Drawer Slides allow for easy opening and closing.

#### Hardware

Choose from dozens of hardware styles, including ADA compliant options.

Optional Top Drawer Lock

A top drawer lock is available and is optional.

Other Bedside Styles

Mission bedside styles include a 1 drawer, 1 door version and 1, 3 and 4 drawer versions.