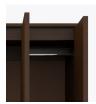

#### Clothes Rod

Standard clothing rod may be attached at ADA height of 48" from the floor.