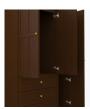

# mission

Armoire Wardrobe 3 Drawers, 3 Doors

Time-honored crafting and practical concerns blend to produce refined, functional furniture. OG edging and gently radiused corners add understated touches of distinction to these water- and scuff-resistant, fire-retardant products. Choose from dozens of hardware styles, including ADA-compliant.

### **Chamfered Frames**

The raised overlay on this collection adds a classic style feature.