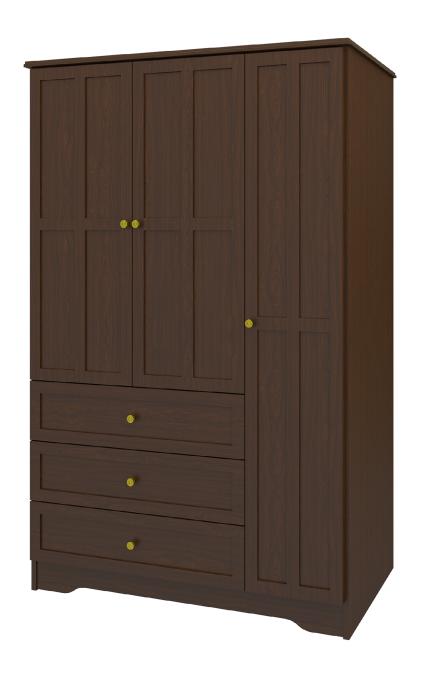

# mission

Armoire Wardrobe 3 Drawers, 3 Doors

Time-honored crafting and practical concerns blend to produce refined, functional furniture. OG edging and gently radiused corners add understated touches of distinction to these water- and scuff-resistant, fire-retardant products. Choose from dozens of hardware styles, including ADA-compliant.

### **Chamfered Frames**

The raised overlay on this collection adds a classic style feature.

## Statement of Line

**MIAW33R** 45.5W 23.75D 71H

1-877-MY-KWALU **kwalu.com** 