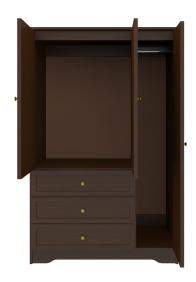

### **Door Hinges**

100° self-closing, kitchengrade Blum® Euro Hinges provide a smooth motion.

#### **Drawers**

Are constructed with both dowel and mechanical fasteners for additional strength. 100lb static and dynamic load Euro Drawer Slides allow for easy opening and closing.

#### Clothes Rod

Standard clothing rod may be attached at ADA height of 48" from the floor.