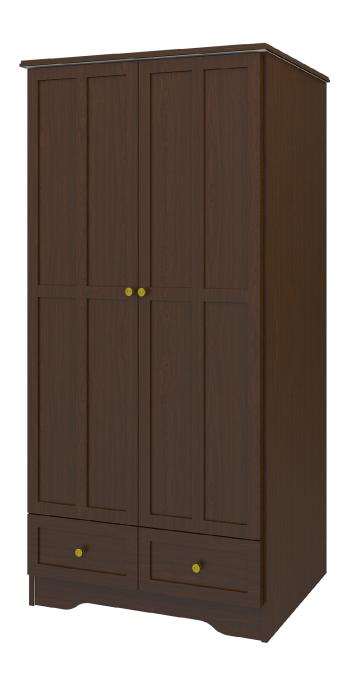

### Alzheimers Double Wardrobe 2 Drawers, 2 Doors

Kwalu's Mission Dementia/Alzheimers Wardrobes are thoughtfully designed to support resident independence and safety. Light colored interiors help with spatial orientation. Features include softly rounded edges and waterfall detailing. Hidden door latches and passive locks allow caregivers exclusive access. Choose from dozens of hardware styles, including ADA compliant.

**Chamfered Frames** 

The raised overlay on this collection adds a classic style feature.

Contrasting Interior Finish

Lighter colored interior helps with spatial orientation.

Hidden Door Latch

Hidden door latch allows caregivers exclusive access.