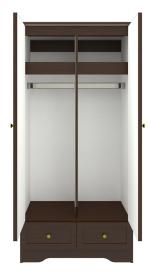

### Alzheimers Double Wardrobe 2 Drawers, 2 Doors

Kwalu's Mission Dementia/Alzheimers Wardrobes are thoughtfully designed to support resident independence and safety. Light colored interiors help with spatial orientation. Features include softly rounded edges and waterfall detailing. Hidden door latches and passive locks allow caregivers exclusive access. Choose from dozens of hardware styles, including ADA compliant.

**Chamfered Frames** 

The raised overlay on this collection adds a classic style feature.

Contrasting Interior Finish

Lighter colored interior helps with spatial orientation.

Hidden Door Latch

Hidden door latch allows caregivers exclusive access.

Passive Locks on Drawers

Passive locks on drawers allow caregivers exclusive access. They are optional and replace the drawer hardware if selected.