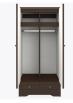

### Alzheimers Double Wardrobe 2 Drawers, 2 Doors

Kwalu's Mission Dementia/Alzheimers Wardrobes are thoughtfully designed to support resident independence and safety. Light colored interiors help with spatial orientation. Features include softly rounded edges and waterfall detailing. Hidden door latches and passive locks allow caregivers exclusive access. Choose from dozens of hardware styles, including ADA compliant.

**Chamfered Frames** 

The raised overlay on this collection adds a classic style feature.

Contrasting Interior Finish

Lighter colored interior helps with spatial orientation.

Hidden Door Latch

Hidden door latch allows caregivers exclusive access.