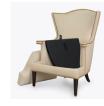

## meria Lounge

A throwback to the neoclassical era, the Meria Lounge chair is tailored luxury. The cushion is removable for ease of cleaning. The formal stately back, the classic legs and the standard nail head trim all make the Meria stand out as an icon to style.

Model: MER01

Durable Finish Kwalu's solid surface (1/s" thick) proprietary finish doesn't have any of the drawbacks of wood. The frames are moisture impervious, graffiti-resistant, easy to clean and maintenance-free.

Easy to Grasp Handgrip Extended arm creates easy to grasp handgrip.

Removable Seat Deck Removable seat deck prevents buildup of debris and provides for easy maintenance.

**10 Year Warranty** We offer a 10 Year Performance Warranty on both construction and finish, so the product is guaranteed to stay looking like new for 10 years.