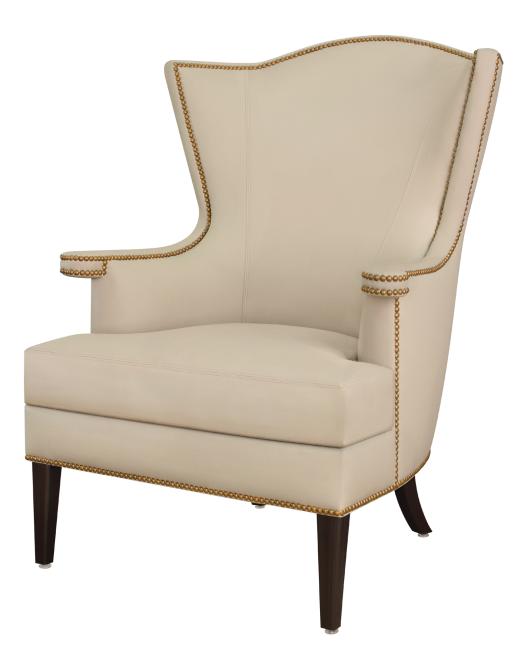

## meria Lounge

A throwback to the neoclassical era, the Meria Lounge chair is tailored luxury. The cushion is removable for ease of cleaning. The formal stately back, the classic legs and the standard nail head trim all make the Meria stand out as an icon to style.

Model: MER01

Durable Finish Kwalu's solid surface (1/s" thick) proprietary finish doesn't have any of the drawbacks of wood. The frames are moisture impervious, graffiti-resistant, easy to clean and maintenance-free.