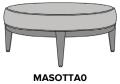

### Statement of Line

**MASOTTA0** 36W 36D 18H

36W 36D 18H

**MASOTTB0** 42W 42D 18H