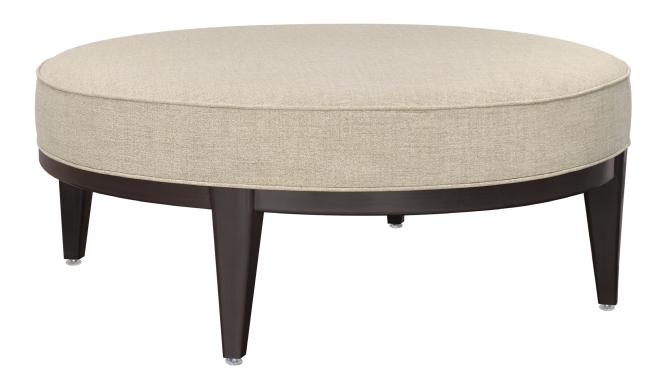

# Ottoman

Add a level of sophistication to a common area or lounge with the Masera Ottoman. Fully upholstered, with piping detail, this ottoman is available in two sizes. It is also offered with or without the tufted center button.

Model: MASOTTB0