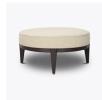

# Ottoman

Add a level of sophistication to a common area or lounge with the Masera Ottoman. Fully upholstered, with piping detail, this ottoman is available in two sizes. It is also offered with or without the tufted center button.