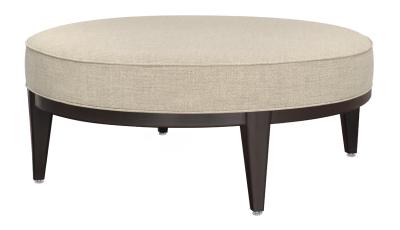

# Ottoman

Add a level of sophistication to a common area or lounge with the Masera Ottoman. Fully upholstered, with piping detail, this ottoman is available in two sizes. It is also offered with or without the tufted center button.

Model: MASOTTB0