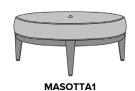

### Statement of Line

**MASOTTA0** 36W 36D 18H

36W 36D 18H

**MASOTTB0** 42W 42D 18H